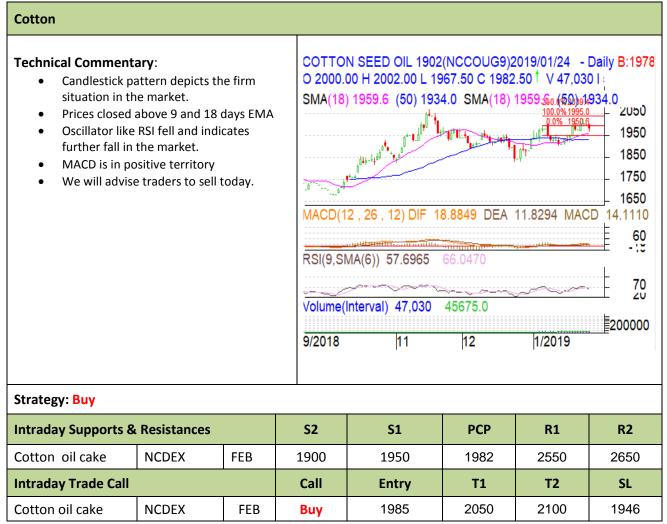

#### Commodity: Cotton Seed oil Cake Exchange: NCDEX Contract: FEB

Expiry: Feb 20, 2019

\* Do not carry-forward the position next day.