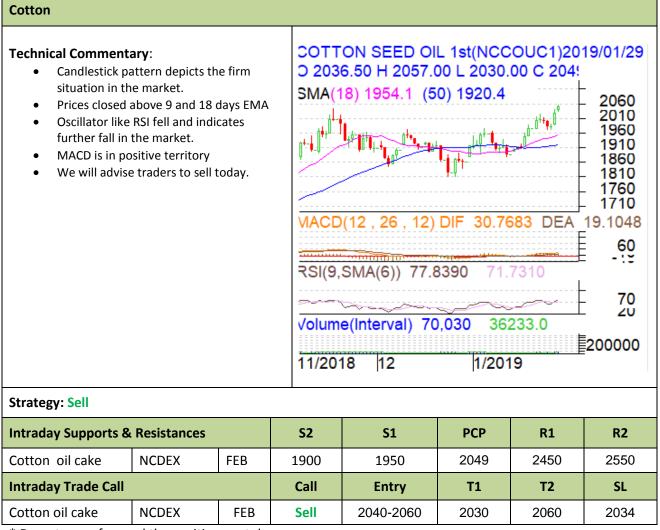

## Commodity: Cotton Seed oil Cake Exchange: NCDEX Contract: FEB

Expiry: Feb 20, 2019

\* Do not carry-forward the position next day.

Disclaimer

The information and opinions contained in the document have been compiled from sources believed to be reliable. The company does not warrant its accuracy, completeness and correctness. Use of data and information contained in this report is at your own risk. This document is not, and should not be construed as, an offer to sell or solicitation to buy any commodities. This document may not be reproduced, distributed or published, in whole or in part, by any recipient hereof for any purpose without prior permission from the Company. IASL and its affiliates and/or their officers, directors and employees may have positions in any commodities mentioned in this document (or in any related investment) and may from time to time add to or dispose of any such commodities (or investment). Please see the detailed disclaimer at http://www.agriwatch.com/Disclaimer.asp © 2019 Indian Agribusiness Systems Ltd.