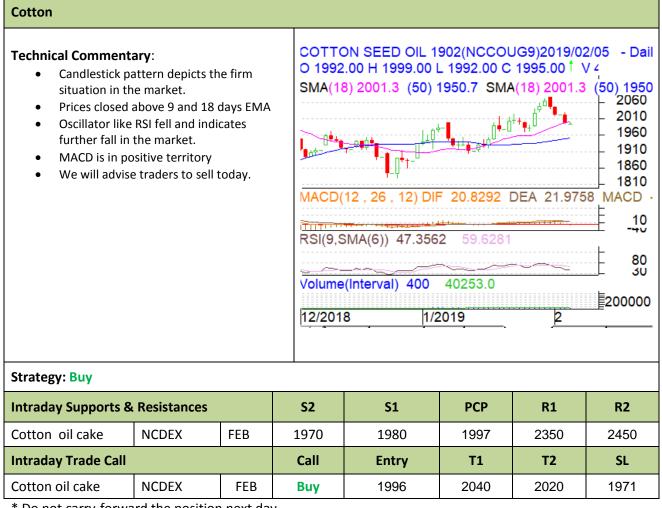

#### Commodity: Cotton Seed oil Cake Exchange: NCDEX Contract: FEB

Expiry: Feb 20, 2019

\* Do not carry-forward the position next day.