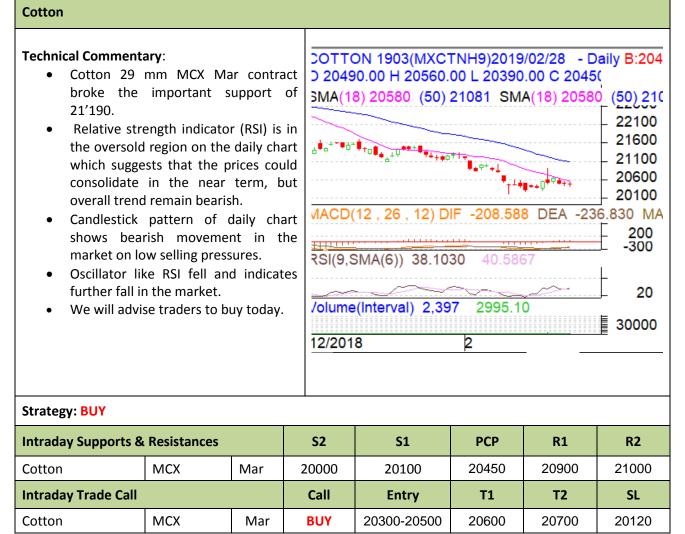

## AW AGRIWATCH

#### Commodity: Cotton Contract: Mar

Exchange: MCX Expiry: Mar 29, 2019

\* Do not carry-forward the position next day.