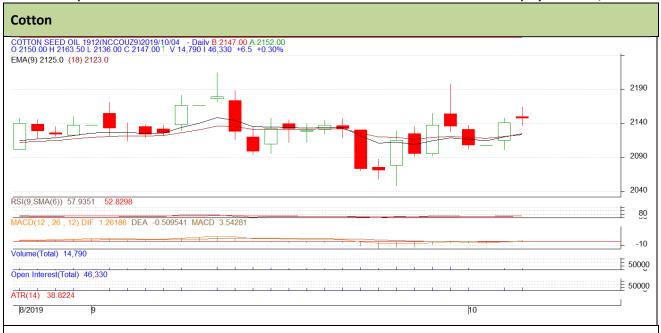

### **Commodity: Cotton Seed oil Cake**

### **Contract: Sep**

Exchange: NCDEX Expiry: Dec 20, 2019

## Technical Commentary:

- Overall Candlestick pattern depicts steady movement.
- RSI is in neutral region.
- Prices closed above 9 and 18 days EMAs.
- Both Price & open interest decreased indicating long liquidation.

We will advise traders to buy today.

# Strategy: Buy

| Intraday Supports & Resistances |       |     | S2   | S1    | РСР  | R1   | R2   |
|---------------------------------|-------|-----|------|-------|------|------|------|
| Cotton oil cake                 | NCDEX | Dec | 2044 | 2074  | 2147 | 2217 | 2242 |
| Intraday Trade Call             |       |     | Call | Entry | T1   | Т2   | SL   |
| Cotton oil cake                 | NCDEX | Dec | Buy  | 2132  | 2162 | 2187 | 2114 |