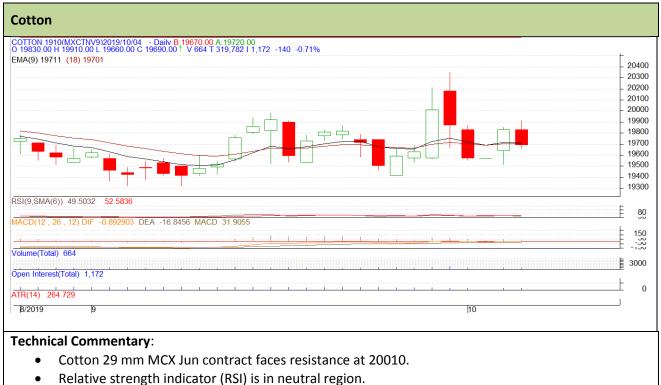

# **Commodity: Cotton**

### **Contract: Oct**

### Exchange: MCX Expiry: Oct 30, 2019

- ٠
- Both price & open interest decreased indicating long liquidation. •

## We will advise traders to buy today.

#### Strategy: Buy **Intraday Supports & Resistances S2 S1** PCP **R1 R2** Cotton 19300 19690 20080 20260 MCX Oct 19120 Call Entry **T1 T2** SL MCX Cotton Oct 19590 19740 19880 19500 **Buy**

\* Do not carry-forward the position next day.