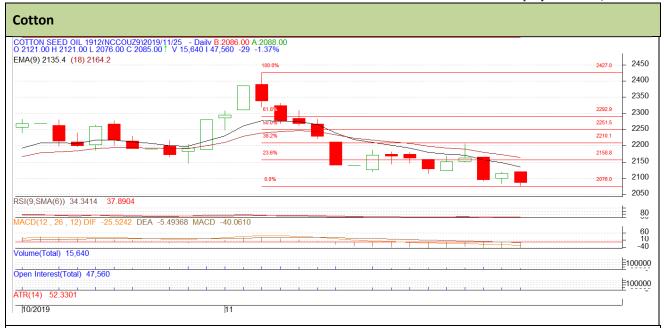

## **Commodity: Cotton Seed oil Cake**

### **Contract: Dec**

Exchange: NCDEX Expiry: Dec 20, 2019

### **Technical Commentary:**

- Overall Candlestick pattern depicts weaker movement.
- RSI is in neutral region.
- Prices below 9 and 18 days EMAs.
- Both Price & open interest decreased indicating long liquidation.

We will advise traders to sell today.

| Strategy: Sell                  |                     |                      |                                |                                           |                                                                                                                     |                                                                                                                                             |  |  |  |
|---------------------------------|---------------------|----------------------|--------------------------------|-------------------------------------------|---------------------------------------------------------------------------------------------------------------------|---------------------------------------------------------------------------------------------------------------------------------------------|--|--|--|
| Intraday Supports & Resistances |                     |                      | S1                             | РСР                                       | R1                                                                                                                  | R2                                                                                                                                          |  |  |  |
| NCDEX                           | Dec                 | 1970                 | 2010                           | 2085                                      | 2160                                                                                                                | 2200                                                                                                                                        |  |  |  |
| Intraday Trade Call             |                     |                      | Entry                          | T1                                        | Т2                                                                                                                  | SL                                                                                                                                          |  |  |  |
| NCDEX                           | Dec                 | Sell                 | 2100                           | 2075                                      | 2055                                                                                                                | 2115                                                                                                                                        |  |  |  |
|                                 | NCDEX<br>Trade Call | NCDEX Dec Trade Call | NCDEX Dec 1970 Trade Call Call | NCDEX Dec 1970 2010 Trade Call Call Entry | NCDEX         Dec         1970         2010         2085           Trade Call         Call         Entry         T1 | NCDEX         Dec         1970         2010         2085         2160           Trade Call         Call         Entry         T1         T2 |  |  |  |