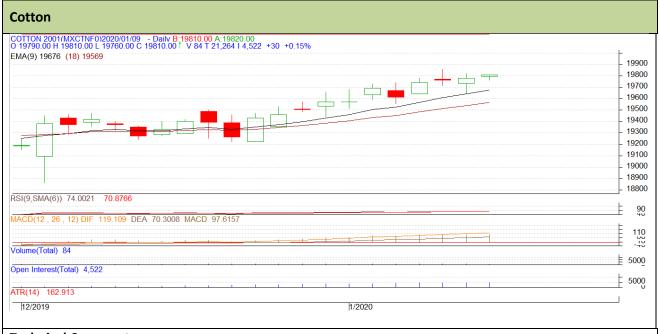

## **Commodity: Cotton**

## **Contract: Jan**

## Exchange: MCX Expiry: Jan 20, 2019

## Technical Commentary:

- Cotton 29 mm MCX Jun contract faces resistance at 19800.
- Relative strength indicator (RSI) is in neutral region.
- Price increased while open interested decreased indicating short covering.

# We will advise traders to sell today.

| Strategy: Sell                  |     |     |       |           |       |       |       |  |  |  |
|---------------------------------|-----|-----|-------|-----------|-------|-------|-------|--|--|--|
| Intraday Supports & Resistances |     |     | S2    | <b>S1</b> | РСР   | R1    | R2    |  |  |  |
| Cotton                          | МСХ | Jan | 19350 | 19490     | 19780 | 20102 | 20242 |  |  |  |
|                                 |     |     | Call  | Entry     | T1    | Т2    | SL    |  |  |  |
| Cotton                          | МСХ | Jan | Sell  | 19870     | 19750 | 19650 | 19942 |  |  |  |

\* Do not carry-forward the position next day.