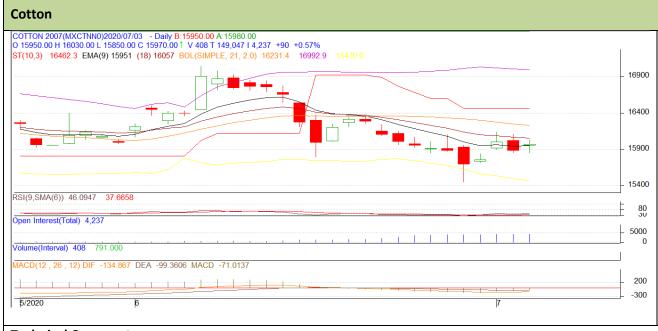

# Technical Commentary:

- Cotton 29 mm MCX Jan contract faces resistance at 16250.
- Relative strength indicator (RSI) reached in the neutral region.
- The price closed near moving averages.
- Price decreased while open interested increased indicating short cover.

We will advise traders to buy today.

| Strategy: Buy                   |     |     |       |           |       |       |       |  |  |  |  |
|---------------------------------|-----|-----|-------|-----------|-------|-------|-------|--|--|--|--|
| Intraday Supports & Resistances |     |     | S2    | <b>S1</b> | РСР   | R1    | R2    |  |  |  |  |
| Cotton                          | MCX | Jul | 15538 | 15658     | 15970 | 16260 | 16380 |  |  |  |  |
|                                 |     |     | Call  | Entry     | T1    | T2    | SL    |  |  |  |  |
| Cotton                          | МСХ | Jul | Buy   | 15880     | 16000 | 16110 | 15808 |  |  |  |  |

\* Do not carry-forward the position next day.