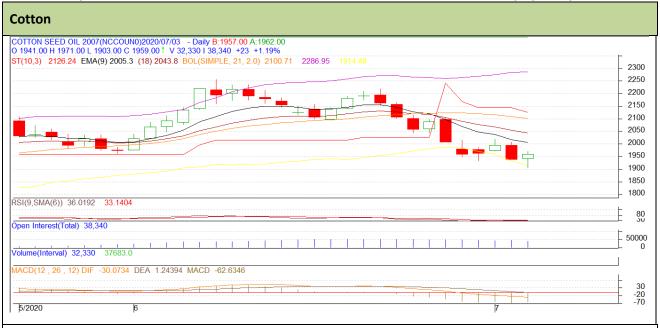

#### **Technical Commentary:**

- Overall Candlestick pattern shows consolidation since last 3-4 days.
- RSI is in the neutral region.
- Prices closed below 9 and 18 days EMAs.
- Price increased while open interest decreased indicating short covering.

We will advise traders to buy today.

| Strategy: Buy                   |       |     |      |           |      |      |      |  |  |  |  |
|---------------------------------|-------|-----|------|-----------|------|------|------|--|--|--|--|
| Intraday Supports & Resistances |       |     | S2   | <b>S1</b> | РСР  | R1   | R2   |  |  |  |  |
| Cotton oil cake                 | NCDEX | Jul | 1820 | 1870      | 1959 | 2050 | 2090 |  |  |  |  |
| Intraday Trade Call             |       |     | Call | Entry     | T1   | Т2   | SL   |  |  |  |  |
| Cotton oil cake                 | NCDEX | Jul | Buy  | 1940      | 1970 | 1995 | 1922 |  |  |  |  |

\* Do not carry-forward the position next day.

Disclaimer

The information and opinions contained in the document have been compiled from sources believed to be reliable. The company does not warrant its accuracy, completeness and correctness. Use of data and information contained in this report is at your own risk. This document is not, and should not be construed as, an offer to sell or solicitation to buy any commodities. This document may not be reproduced, distributed or published, in whole or in part, by any recipient hereof for any purpose without prior permission from the Company. IASL and its affiliates and/or their officers, directors and employees may have positions in any commodities mentioned in this document (or in any related investment) and may from time to time add to or dispose of any such commodities (or investment). Please see the detailed disclaimer at http://www.agriwatch.com/Disclaimer.asp © 2020 Indian Agribusiness Systems Ltd.