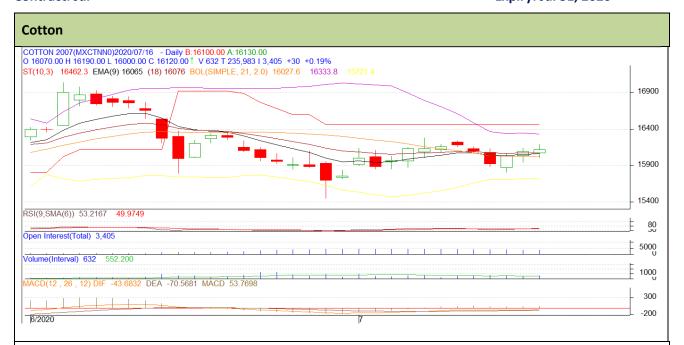

## **Technical Commentary:**

- Cotton 29 mm MCX Jan contract faces resistance at 16350.
- Relative strength indicator (RSI) is in the neutral region.
- The price closed above moving averages.
- Price increased & open interested decreased indicating short cover.

We will advise traders to buy today.

Strategy: Buy

| Intraday Supports & Resistances |     |     | S2    | <b>S1</b> | PCP   | R1    | R2    |
|---------------------------------|-----|-----|-------|-----------|-------|-------|-------|
| Cotton                          | MCX | Jul | 15670 | 15810     | 16120 | 16400 | 16520 |
|                                 |     |     | Call  | Entry     | T1    | T2    | SL    |
| Cotton                          | МСХ | Jul | Buy   | 16030     | 16150 | 16250 | 15958 |

<sup>\*</sup> Do not carry-forward the position next day.

Commodity: Cotton Seed oil Cake Exchange: NCDEX
Contract: Aug Expiry: Aug 20, 2020