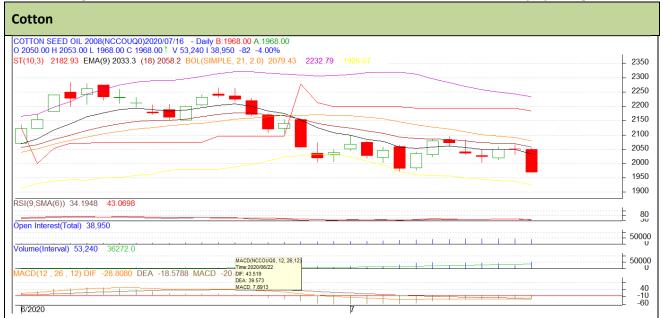

## **Technical Commentary:**

- Overall Candlestick pattern shows consolidation.
- RSI is in the neutral region.
- Prices closed below 9 and 18 days EMAs.
- Price & open interest decreased indicating long liquidation.

We will advise traders to sell today.

## Strategy: Sell

| Intraday Supports & Resistances |       |     | S2   | <b>S1</b> | PCP  | R1   | R2   |
|---------------------------------|-------|-----|------|-----------|------|------|------|
| Cotton oil cake                 | NCDEX | Aug | 1828 | 1873      | 1968 | 2065 | 2105 |
| Intraday Trade Call             |       |     | Call | Entry     | T1   | T2   | SL   |
|                                 |       |     |      |           |      |      |      |

<sup>\*</sup> Do not carry-forward the position next day.