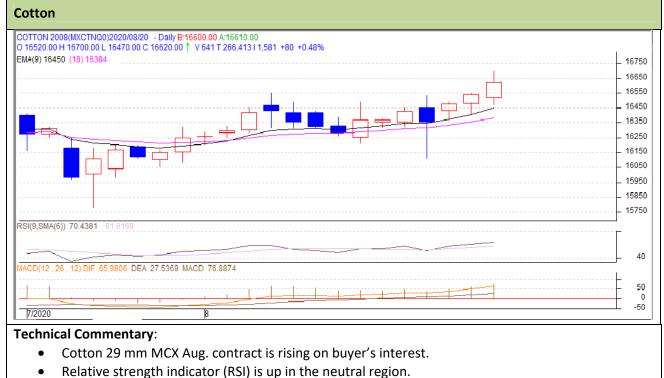

### **Commodity: Cotton**

### **Contract: Aug**

# Exchange: MCX

Expiry: Aug 31, 2020

- The price closed above moving averages.
- Both price & open interested increased indicating long build up phase.

We will advise traders to buy today.

## Strategy: Buy on dips

| Intraday Supports & Resistances |     |     | S2    | <b>S1</b> | РСР   | R1    | R2    |  |  |  |
|---------------------------------|-----|-----|-------|-----------|-------|-------|-------|--|--|--|
| Cotton                          | MCX | Aug | 16200 | 16280     | 16620 | 16830 | 16950 |  |  |  |
|                                 |     |     | Call  | Entry     | T1    | Т2    | SL    |  |  |  |
| Cotton                          | МСХ | Aug | Buy   | 16610     | 16710 | 16800 | 16540 |  |  |  |

\* Do not carry-forward the position next day.