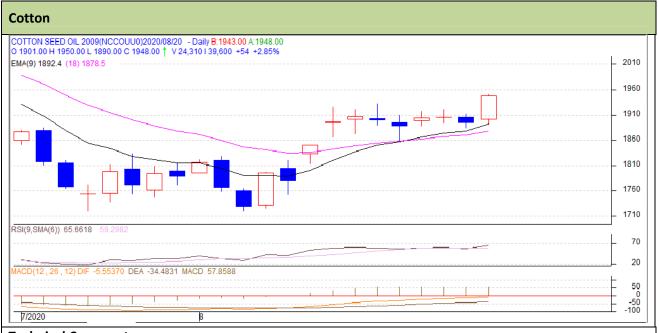

# **Commodity: Cotton Seed oil Cake**

#### Contract: Sep

Exchange: NCDEX Expiry: Sep 20, 2020

### **Technical Commentary:**

- Overall Candlestick pattern shows firm trend.
- RSI is up in the neutral region.
- Prices closed above 9 and 18 days EMAs.
- Price and open interest are upside indicating long build up phase of the market.

### We will advise traders to buy today.

| Strategy: Buy on dips           |       |     |      |           |      |      |      |  |  |  |  |
|---------------------------------|-------|-----|------|-----------|------|------|------|--|--|--|--|
| Intraday Supports & Resistances |       |     | S2   | <b>S1</b> | РСР  | R1   | R2   |  |  |  |  |
| Cotton oil cake                 | NCDEX | Sep | 1530 | 1610      | 1948 | 2160 | 2280 |  |  |  |  |
| Intraday Trade Call             |       |     | Call | Entry     | T1   | Т2   | SL   |  |  |  |  |
| Cotton oil cake                 | NCDEX | Sep | Buy  | 1940      | 2040 | 2130 | 1870 |  |  |  |  |

\* Do not carry-forward the position next day.