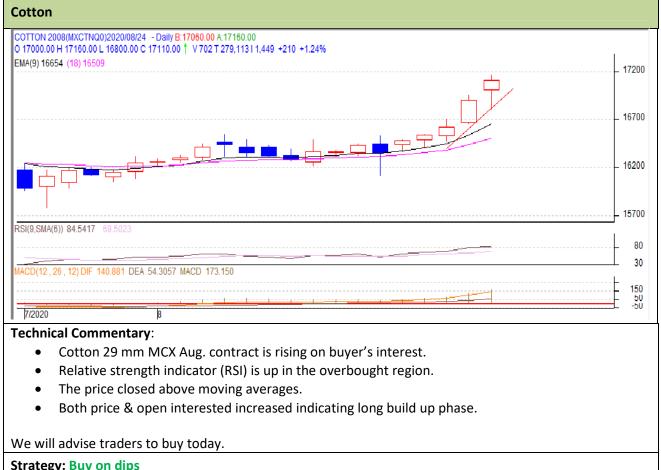

# **Commodity: Cotton**

# Exchange: MCX

Contract: Aug

Expiry: Aug 31, 2020

| Strategy, buy on tips           |     |     |       |           |       |       |       |  |  |  |
|---------------------------------|-----|-----|-------|-----------|-------|-------|-------|--|--|--|
| Intraday Supports & Resistances |     |     | S2    | <b>S1</b> | РСР   | R1    | R2    |  |  |  |
| Cotton                          | MCX | Aug | 16690 | 16770     | 17110 | 17320 | 17440 |  |  |  |
|                                 |     |     | Call  | Entry     | T1    | Т2    | SL    |  |  |  |
| Cotton                          | МСХ | Aug | Buy   | 17100     | 17200 | 17290 | 17030 |  |  |  |

\* Do not carry-forward the position next day.