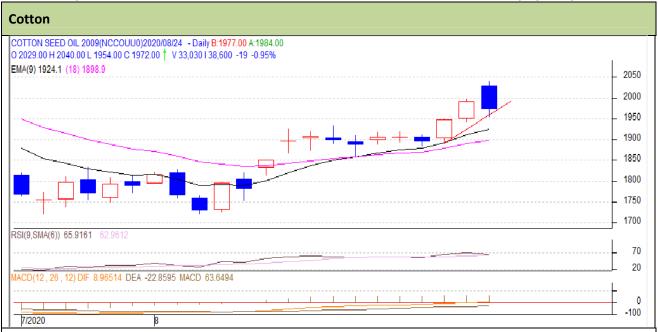

# **Commodity: Cotton Seed oil Cake**

#### **Contract: Sep**

Exchange: NCDEX Expiry: Sep 20, 2020

### **Technical Commentary:**

- Overall Candlestick pattern shows weak trend.
- RSI is down in the neutral region.
- Prices closed above 9 and 18 days EMAs.
- Price and open interest are downside indicating long liquidation in the market.

## We will advise traders to sell today.

| Strategy: Sell on Rise          |       |     |      |           |      |      |      |  |  |  |
|---------------------------------|-------|-----|------|-----------|------|------|------|--|--|--|
| Intraday Supports & Resistances |       |     | S2   | <b>S1</b> | РСР  | R1   | R2   |  |  |  |
| Cotton oil cake                 | NCDEX | Sep | 1854 | 1904      | 1972 | 2095 | 2145 |  |  |  |
| Intraday Trade Call             |       |     | Call | Entry     | T1   | T2   | SL   |  |  |  |
| Cotton oil cake                 | NCDEX | Sep | Sell | 1980      | 1945 | 1920 | 2000 |  |  |  |

\* Do not carry-forward the position next day.