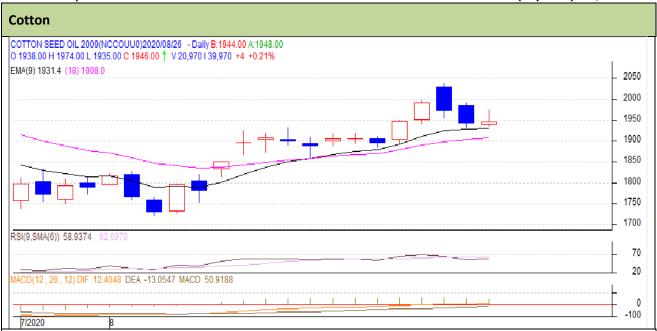

## **Commodity: Cotton Seed oil Cake**

#### **Contract: Sep**

Exchange: NCDEX Expiry: Sep 20, 2020

### **Technical Commentary:**

- Overall Candlestick pattern shows firm trend.
- RSI is up in the neutral region.
- Prices closed above 9 and 18 days EMAs.
- Price and open interest are upside indicating long build up phase in the market.

## We will advise traders to buy today.

| Strategy: Buy on Dips           |       |     |      |           |      |      |      |  |  |  |
|---------------------------------|-------|-----|------|-----------|------|------|------|--|--|--|
| Intraday Supports & Resistances |       |     | S2   | <b>S1</b> | РСР  | R1   | R2   |  |  |  |
| Cotton oil cake                 | NCDEX | Sep | 1530 | 1610      | 1946 | 2160 | 2280 |  |  |  |
| Intraday Trade Call             |       |     | Call | Entry     | T1   | T2   | SL   |  |  |  |
| Cotton oil cake                 | NCDEX | Sep | Buy  | 1940      | 2040 | 2130 | 1870 |  |  |  |

\* Do not carry-forward the position next day.