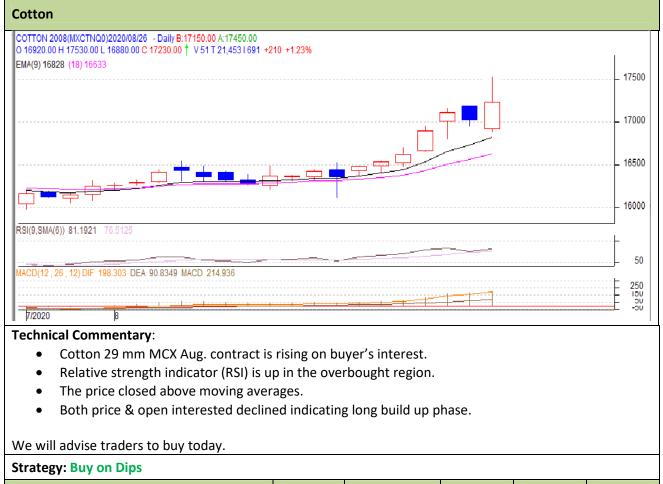

## **Commodity: Cotton**

# Exchange: MCX

Contract: Aug

Expiry: Aug 31, 2020

| Intraday Supports & Resistances |     |     | S2    | <b>S1</b> | РСР   | R1    | R2    |  |  |  |  |
|---------------------------------|-----|-----|-------|-----------|-------|-------|-------|--|--|--|--|
| Cotton                          | MCX | Aug | 16790 | 16870     | 17230 | 17420 | 17540 |  |  |  |  |
|                                 |     |     | Call  | Entry     | T1    | Т2    | SL    |  |  |  |  |
| Cotton                          | МСХ | Aug | Buy   | 17200     | 17300 | 17390 | 17130 |  |  |  |  |

\* Do not carry-forward the position next day.