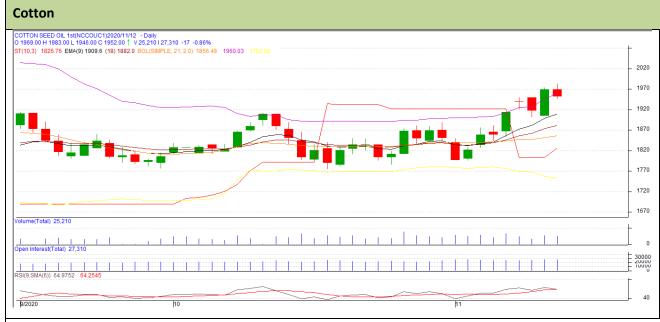

### **Technical Commentary:**

- Overall Candlestick pattern shows steady trend.
- RSI is up in the neutral region.
- Prices closed above 9 and 18 days EMAs.
- Both Price and open interest increased indicating long buildup.

#### We will advise traders to wait today.

| Strategy: Wait                  |       |     |      |           |      |      |      |  |  |  |  |
|---------------------------------|-------|-----|------|-----------|------|------|------|--|--|--|--|
| Intraday Supports & Resistances |       |     | S2   | <b>S1</b> | РСР  | R1   | R2   |  |  |  |  |
| Cotton oil cake                 | NCDEX | Dec | 1890 | 1912      | 1953 | 2000 | 2040 |  |  |  |  |
| Intraday Trade Call             |       |     | Call | Entry     | T1   | Т2   | SL   |  |  |  |  |
| Cotton oil cake                 | NCDEX | Dec | Wait | -         | -    | -    | -    |  |  |  |  |