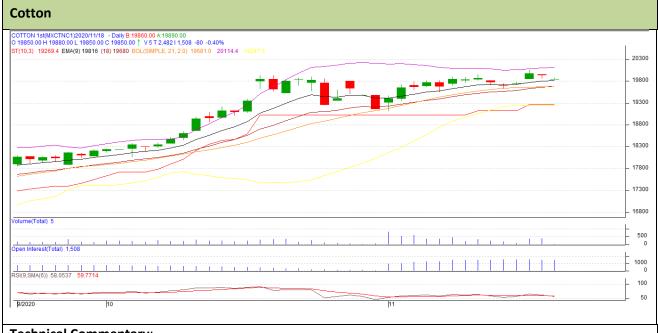

### **Technical Commentary:**

- Cotton 29 mm MCX Nov. contract showed consolidation above the super-trend.
- Relative strength indicator (RSI) is in the neutral region.
- However, the price closed above moving average.
- Both Price & open interest decreased indicating long liquidation.

### We will advise traders to wait today.

| Strategy: Wait                  |     |     |       |           |       |       |       |  |  |  |
|---------------------------------|-----|-----|-------|-----------|-------|-------|-------|--|--|--|
| Intraday Supports & Resistances |     |     | S2    | <b>S1</b> | РСР   | R1    | R2    |  |  |  |
| Cotton                          | MCX | Nov | 19300 | 19500     | 19930 | 20100 | 20200 |  |  |  |
|                                 |     |     | Call  | Entry     | T1    | Т2    | SL    |  |  |  |
| Cotton                          | МСХ | Nov | Wait  | -         | -     | -     | -     |  |  |  |