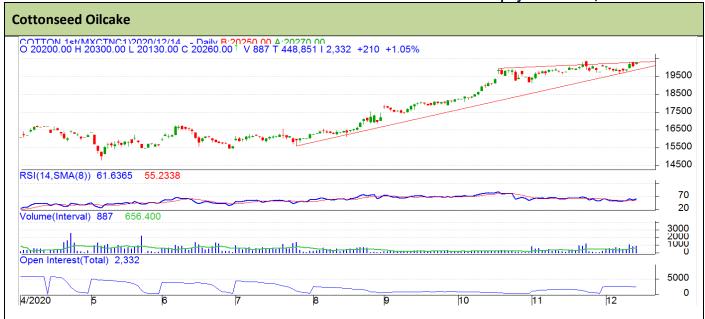

<sup>\*</sup> Positions should not be carried over to the next day

Commodity: Cotton Seed oil Cake Exchange: NCDEX Contract: Dec Expiry: Dec 19<sup>th</sup>, 2020

## **Technical Commentary:**

- Cottonseed oilcake on the daily chart looks uncertain. On the intra-day chart, there exists a trendline support at 2030.
- One may buy near the support level with small stoploss. The positions must not be carried forward to the next day.

## Strategy: Buy

| Intraday Supports & F | Resistances |       | S2   | <b>S1</b> | PCP  | R1   | R2   |
|-----------------------|-------------|-------|------|-----------|------|------|------|
| Cotton oil cake       | NCDEX       | Dec   | 1997 | 2030      | 2046 | 2063 | 2076 |
| Intraday T            | Call        | Entry | T1   | T2        | SL   |      |      |
| Cotton oil cake       | NCDEX       | Dec   | Buy  | 2030      | 2062 | 2074 | 2018 |

<sup>\*</sup> Positions should not be carried over to the next day