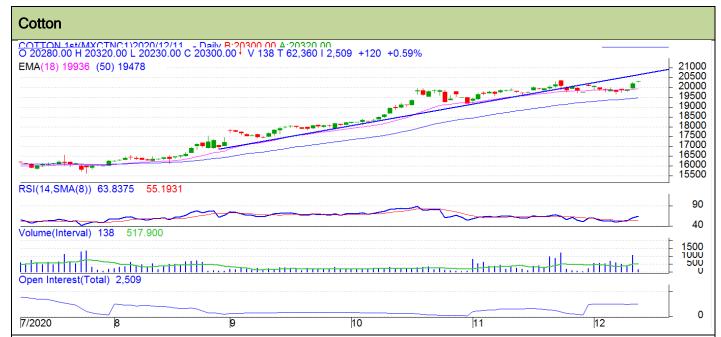

Commodity: Cotton Exchange: MCX
Contract: Dec. Expiry: Dec 31, 2020

# **Technical Commentary:**

- The recent trend in cotton has been bullish, but the market has been quite indecisive over the last one month.
- A supporting trendline is passing through 19920, while mild resistance is seen at 20288.
- If the market tests the support at 19920, intraday long positions may be created.

## Strategy:Buy

| Intraday Supports & Resistances |     |     | S2    | <b>S1</b> | РСР   | R1    | R2    |
|---------------------------------|-----|-----|-------|-----------|-------|-------|-------|
| Cotton                          | MCX | Dec | 19780 | 19920     | 20260 | 20288 | 20380 |
|                                 |     |     | Call  | Entry     | T1    | T2    | SL    |
| Cotton                          | мсх | Dec | Buy   | 19940     | 20100 | 20280 | 19870 |

<sup>\*</sup> Positions should not be carried over to the next day

Commodity: Cotton Seed oil Cake Exchange: NCDEX Contract: Dec Expiry: Dec 19<sup>th</sup>, 2020