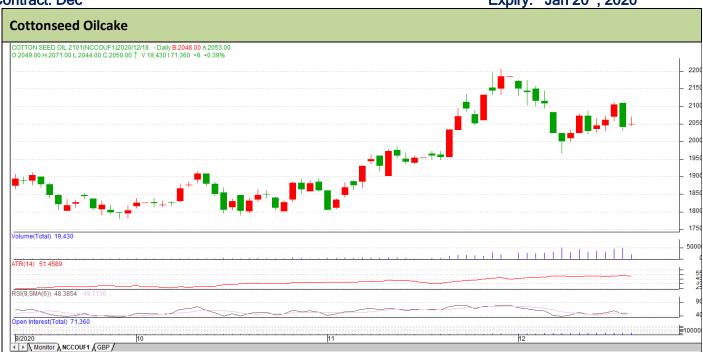

## Commodity: Cotton Seed oil Cake Contract: Dec

Exchange: NCDEX Expiry: Jan 20<sup>th</sup>, 2020

**Technical Commentary:** 

- Cottonseed oilcake on the daily chart looks uncertain even as the broader trend is bullish.
- On the intra-day chart, there exists a consolidation zone (support) at 2044 and then a trendline support at 2051. Strong resistance is seen at 2178.
- One may buy near the support levels with small stoploss. The positions must not be carried forward to the next day.

| Strategy: | Buy |
|-----------|-----|
|-----------|-----|

| Intraday Supports & F | Resistances |       | S2   | <b>S1</b> | РСР  | R1   | R2   |
|-----------------------|-------------|-------|------|-----------|------|------|------|
| Cotton oil cake       | NCDEX       | Dec   | 2044 | 1993      | 2106 | 2200 | 2251 |
| Intraday T            | Call        | Entry | T1   | Т2        | SL   |      |      |
| Cotton oil cake       | NCDEX       | Dec   | Buy  | 2110      | 2136 | 2149 | 2095 |

\* Positions should not be carried over to the next day

Disclaimer

The information and opinions contained in the document have been compiled from sources believed to be reliable. The company does not warrantitsaccuracy,completenessandcorrectness.Useofdataandinformationcontainedinthisreportisatyourownrisk.Thisdocument is not, and should not be construed as, an offer to sell or solicitation to buy any commodities. This document may not be reproduced, distributed or published, in whole or in part, by any recipient hereof for any purpose without prior permission from the Company. IASL and itsaffiliatesand/ortheirofficers,directorsandemployeesmayhavepositionsinanycommodities (or investment) and may from time to time add to or dispose of any such commodities (or investment). Please see the detailed disclaimer at http://www.agriwatch.com/Disclaimer.asp © 2020 Indian Agribusiness Systems Ltd.