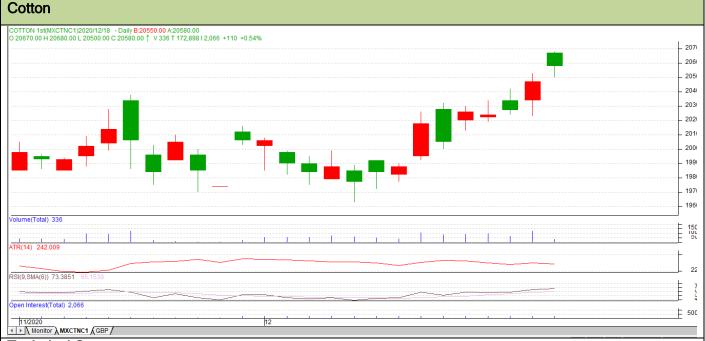

## **Commodity: Cotton**

Contract: Dec.

Exchange: MCX Expiry: Dec 31, 2020

## Technical Commentary:

- The recent trend in cotton has been bullish, but the market has been quite indecisive over the last one month.
- A supporting trendline is passing through 20020, while mild resistance is seen around 20400.
- If the market tests the support at 20413, intraday long positions may be created.

| Strategy: Buy                      |     |     |       |           |       |       |       |  |  |  |  |
|------------------------------------|-----|-----|-------|-----------|-------|-------|-------|--|--|--|--|
| Intraday Supports &<br>Resistances |     |     | S2    | <b>S1</b> | РСР   | R1    | R2    |  |  |  |  |
| Cotton                             | MCX | Dec | 20413 | 20171     | 20470 | 20951 | 21193 |  |  |  |  |
|                                    |     |     | Call  | Entry     | T1    | Т2    | SL    |  |  |  |  |
| Cotton                             | МСХ | Dec | Buy   | 20670     | 20696 | 20709 | 20655 |  |  |  |  |

\* Positions should not be carried over to the next day