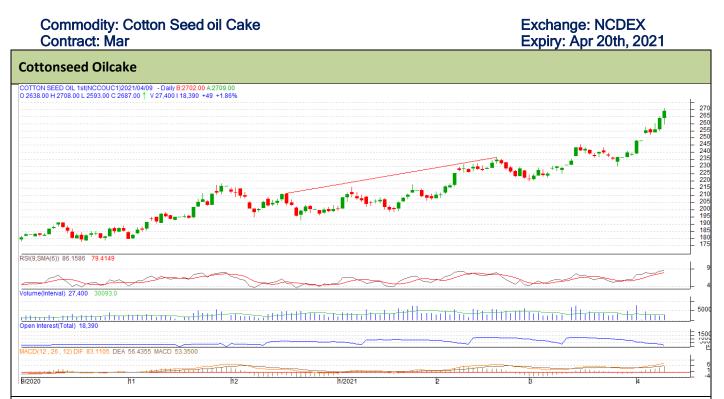

#### **Technical Commentary:**

- Cottonseed oilcake on the daily chart looks uncertain.
- On the intra-day chart, there exists a consolidation zone (support) at 2250 and then a trendline support at 2350. Strong resistance is seen at 2720.

### Strategy: Buy

| Intraday Supports & F | Resistances |     | S2   | <b>S1</b> | РСР  | R1   | R2   |
|-----------------------|-------------|-----|------|-----------|------|------|------|
| Cotton oil cake       | NCDEX       | Dec | 2220 | 2250      | 2638 | 2720 | 2740 |
| Intraday T            | rade Call   |     | Call | Entry     | T1   | Т2   | SL   |
| Cotton oil cake       | NCDEX       | Dec | Buy  | 2637      | 2670 | 2700 | 2640 |

\* Positions should not be carried over to the next day