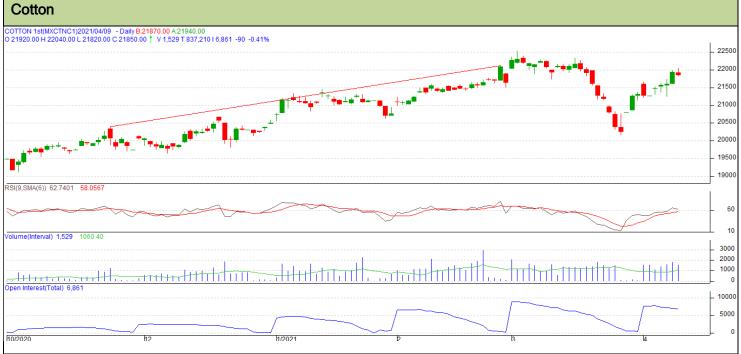

### Technical Commentary:

- The recent trend in cotton has been bullish, but the market has been quite indecisive over the last one month.
- Mild resistance is seen around 21280.
- If the market tests the support at 21000, intraday long positions may be created.

| Strategy: Buy                      |                |     |       |           |       |       |       |  |  |  |  |  |  |
|------------------------------------|----------------|-----|-------|-----------|-------|-------|-------|--|--|--|--|--|--|
| Intraday Supports &<br>Resistances |                |     | S2    | <b>S1</b> | РСР   | R1    | R2    |  |  |  |  |  |  |
| Cotton                             | Cotton MCX Dec |     | 21000 | 21400     | 21940 | 21280 | 21300 |  |  |  |  |  |  |
|                                    |                |     | Call  | Entry     | T1    | Т2    | SL    |  |  |  |  |  |  |
| Cotton                             | MCX            | Dec | Buy   | 21920     | 21200 | 21240 | 21910 |  |  |  |  |  |  |

\* Positions should not be carried over to the next day