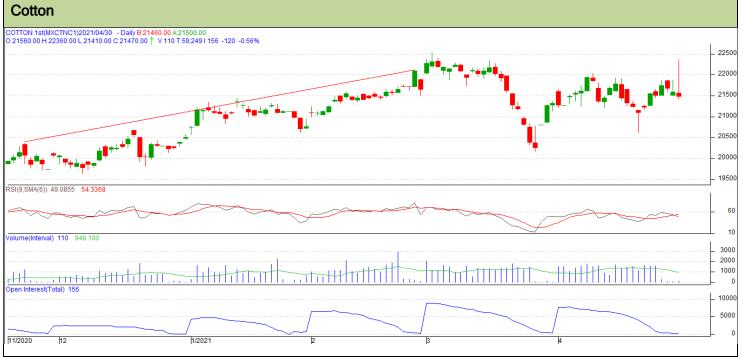

## Technical Commentary:

- The recent trend in cotton has been bullish, but the market has been quite indecisive over the last one month.
- Mild resistance is seen around 21680.
- If the market tests the support at 21000, intraday long positions may be created.

| Strategy: Buy                      |     |     |       |       |       |       |       |  |  |  |  |  |
|------------------------------------|-----|-----|-------|-------|-------|-------|-------|--|--|--|--|--|
| Intraday Supports &<br>Resistances |     |     | S2    | S1    | РСР   | R1    | R2    |  |  |  |  |  |
| Cotton                             | MCX | Dec | 21300 | 21500 | 21590 | 21680 | 21700 |  |  |  |  |  |
|                                    |     |     | Call  | Entry | T1    | Т2    | SL    |  |  |  |  |  |
| Cotton                             | MCX | Dec | Buy   | 21560 | 21600 | 21640 | 21570 |  |  |  |  |  |