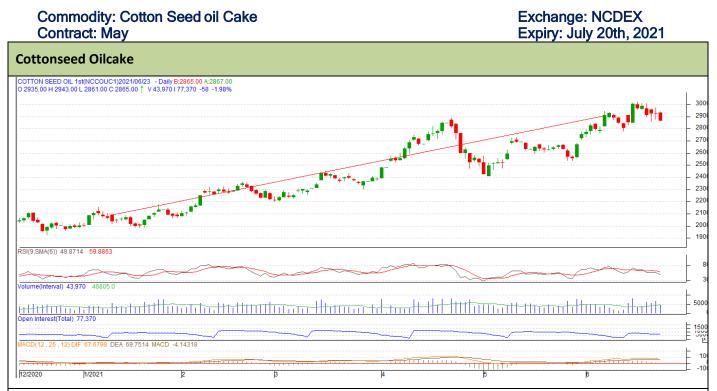

### **Technical Commentary:**

- Cottonseed oilcake on the daily chart is downward trending.
- On the intra-day chart, there exists a consolidation zone (support) at 2860 and then a trendline support at 2900. Strong resistance is seen at 2980.

### Strategy: Sell

| Intraday Supports & F | Resistances |     | S2   | <b>S1</b> | РСР  | R1   | R2   |
|-----------------------|-------------|-----|------|-----------|------|------|------|
| Cotton oil cake       | NCDEX       | May | 2860 | 2800      | 2923 | 2980 | 3000 |
| Intraday T            | rade Call   |     | Call | Entry     | T1   | T2   | SL   |
| Cotton oil cake       | NCDEX       | May | Sell | 2935      | 2940 | 2960 | 2930 |

\* Positions should not be carried over to the next day