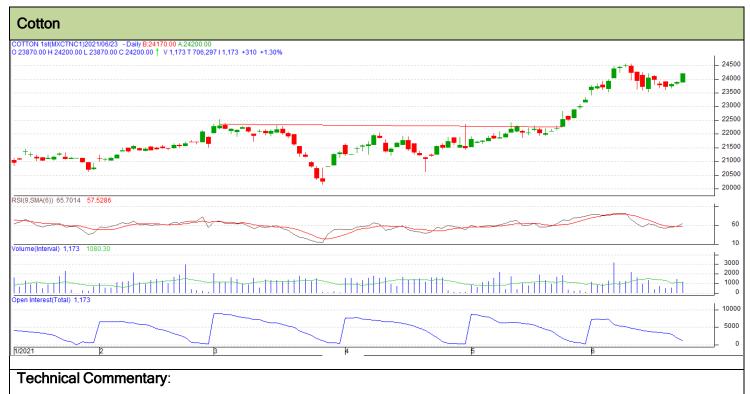

# **Commodity: Cotton**

# Contract: May.

Exchange: MCX Expiry: June 30, 2021

- The recent trend is downward in cotton.
- Mild resistance is seen around 24100.
- If the market tests the support at 23500, intraday long positions may be created.

| Strategy: Buy                      |     |     |       |       |       |       |       |  |  |  |  |  |
|------------------------------------|-----|-----|-------|-------|-------|-------|-------|--|--|--|--|--|
| Intraday Supports &<br>Resistances |     |     | S2 S1 |       | РСР   | R1    | R2    |  |  |  |  |  |
| Cotton                             | MCX | May | 22500 | 23500 | 23890 | 24100 | 24120 |  |  |  |  |  |
|                                    |     |     | Call  | Entry | T1    | Т2    | SL    |  |  |  |  |  |
| Cotton                             | MCX | May | Buy   | 23870 | 23890 | 24000 | 23880 |  |  |  |  |  |

\* Positions should not be carried over to the next day

June 24<sup>th</sup>, 2021