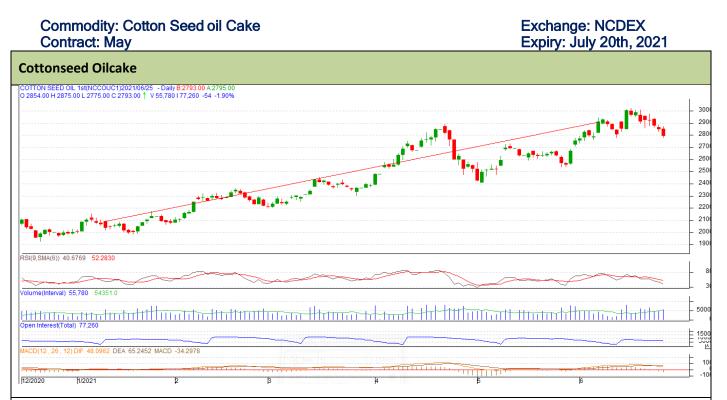

### **Technical Commentary:**

- Cottonseed oilcake on the daily chart is downward trending.
- On the intra-day chart, there exists a consolidation zone (support) at 2860 and then a trendline support at 2900. Strong resistance is seen at 2920.

### Strategy: Sell

| Intraday Supports & F | Resistances |     | S2   | <b>S1</b> | РСР  | R1   | R2   |
|-----------------------|-------------|-----|------|-----------|------|------|------|
| Cotton oil cake       | NCDEX       | May | 2820 | 2840      | 2847 | 2920 | 2940 |
| Intraday T            | rade Call   |     | Call | Entry     | T1   | Т2   | SL   |
| Cotton oil cake       | NCDEX       | May | Sell | 2854      | 2880 | 2900 | 2860 |

\* Positions should not be carried over to the next day