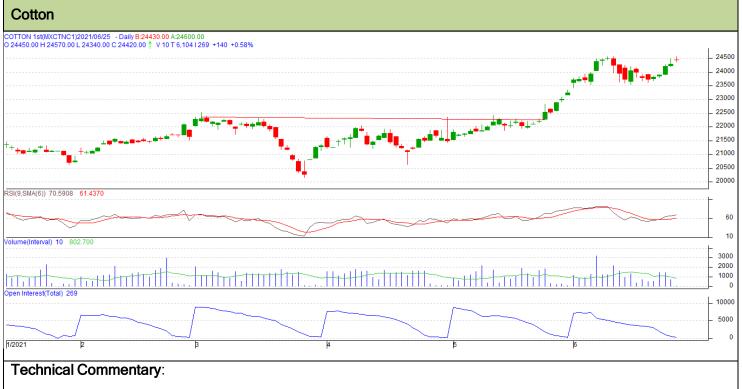

# **Commodity: Cotton**

# Contract: May.

Exchange: MCX Expiry: June 30, 2021

- The recent trend is downward in cotton.
- Mild resistance is seen around 24500.
- If the market tests the support at 24000, intraday short positions may be created.

| Strategy: Buy                      |     |     |       |           |       |       |       |  |  |  |  |  |
|------------------------------------|-----|-----|-------|-----------|-------|-------|-------|--|--|--|--|--|
| Intraday Supports &<br>Resistances |     |     | S2    | <b>S1</b> | РСР   | R1    | R2    |  |  |  |  |  |
| Cotton                             | MCX | May | 23800 | 24000     | 24280 | 24500 | 24520 |  |  |  |  |  |
|                                    |     |     | Call  | Entry     | T1    | Т2    | SL    |  |  |  |  |  |
| Cotton                             | MCX | May | Buy   | 24450     | 24480 | 24490 | 24460 |  |  |  |  |  |

\* Positions should not be carried over to the next day