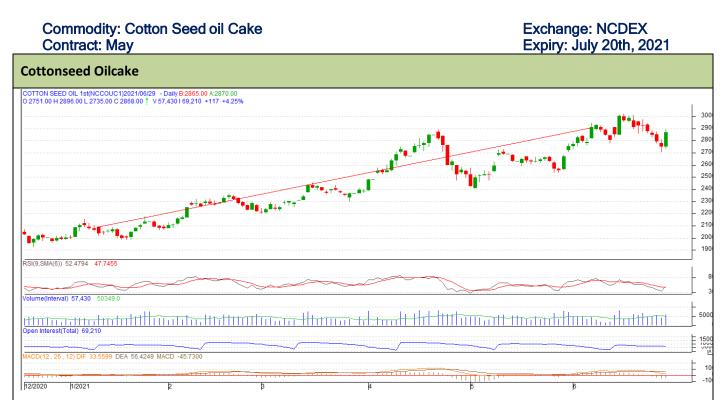

### **Technical Commentary:**

- Cottonseed oilcake on the daily chart is downward trending.
- On the intra-day chart, there exists a consolidation zone (support) at 2860 and then a trendline support at 2900. Strong resistance is seen at 2820.

### Strategy: Sell

| Intraday Supports & F | Resistances |     | S2   | <b>S1</b> | РСР  | R1   | R2   |
|-----------------------|-------------|-----|------|-----------|------|------|------|
| Cotton oil cake       | NCDEX       | May | 2820 | 2840      | 2751 | 2820 | 2840 |
| Intraday T            | rade Call   |     | Call | Entry     | T1   | Т2   | SL   |
| Cotton oil cake       | NCDEX       | May | Sell | 2751      | 2780 | 2800 | 2760 |

\* Positions should not be carried over to the next day