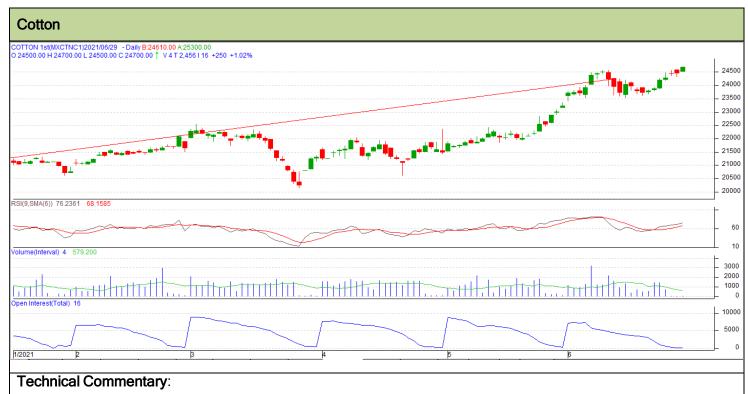

# **Commodity: Cotton**

## Contract: May.

Exchange: MCX Expiry: June 30, 2021

- The recent trend is downward in cotton.
- Mild resistance is seen around 24580.
- If the market tests the support at 24000, intraday long positions may be created.

| Strategy: Buy                      |     |     |       |           |       |       |       |  |  |  |  |  |
|------------------------------------|-----|-----|-------|-----------|-------|-------|-------|--|--|--|--|--|
| Intraday Supports &<br>Resistances |     |     | S2    | <b>S1</b> | РСР   | R1    | R2    |  |  |  |  |  |
| Cotton                             | MCX | May | 23800 | 24000     | 24450 | 24580 | 24600 |  |  |  |  |  |
|                                    |     |     | Call  | Entry     | T1    | T2    | SL    |  |  |  |  |  |
| Cotton                             | MCX | May | Buy   | 24500     | 24540 | 24560 | 24520 |  |  |  |  |  |

\* Positions should not be carried over to the next day