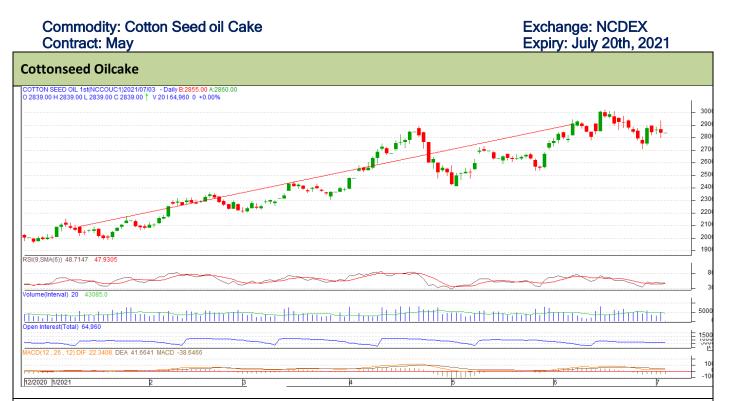

### **Technical Commentary:**

- Cottonseed oilcake on the daily chart is upward trending.
- On the intra-day chart, there exists a consolidation zone (support) at 2860 and then a trendline support at 2900. Strong resistance is seen at 2900.

### Strategy: Sell

| Intraday Supports & F | Resistances |     | S2   | <b>S1</b> | РСР  | R1   | R2   |
|-----------------------|-------------|-----|------|-----------|------|------|------|
| Cotton oil cake       | NCDEX       | May | 2820 | 2840      | 2862 | 2900 | 2920 |
| Intraday T            | rade Call   |     | Call | Entry     | T1   | T2   | SL   |
| Cotton oil cake       | NCDEX       | May | Sell | 2839      | 2870 | 2880 | 2850 |

\* Positions should not be carried over to the next day