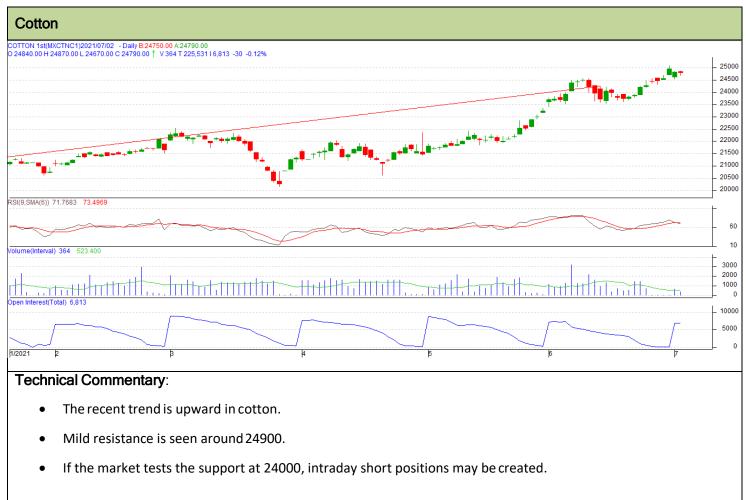

## **Commodity: Cotton**

# Contract: May.

Exchange: MCX Expiry: July 30, 2021

| Strategy: Buy        |     |       |       |       |       |       |       |  |  |  |  |  |  |
|----------------------|-----|-------|-------|-------|-------|-------|-------|--|--|--|--|--|--|
| Intraday<br>Resistan |     | rts & | S2    | S1    | РСР   | R1    | R2    |  |  |  |  |  |  |
| Cotton               | MCX | May   | 23800 | 24000 | 24820 | 24900 | 24920 |  |  |  |  |  |  |
|                      |     |       | Call  | Entry | T1    | Т2    | SL    |  |  |  |  |  |  |
| Cotton               | MCX | May   | Buy   | 24840 | 24860 | 24880 | 24850 |  |  |  |  |  |  |

\* Positions should not be carried over to the next day