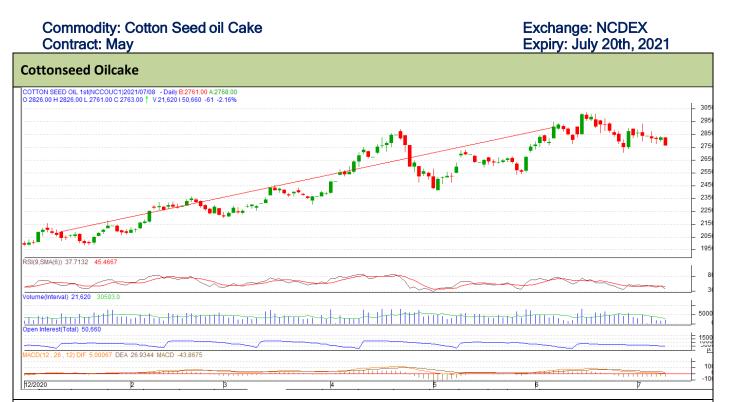

\* Positions should not be carried over to the next day

**Technical Commentary:** 

- Cottonseed oilcake on the daily chart is upward trending.
- On the intra-day chart, there exists a consolidation zone (support) at 2860 and then a trendline support at 2900. Strong resistance is seen at 2880.

## Strategy: Sell

| Intraday Supports & F | Resistances |     | S2   | <b>S1</b> | РСР  | R1   | R2   |
|-----------------------|-------------|-----|------|-----------|------|------|------|
| Cotton oil cake       | NCDEX       | May | 2820 | 2840      | 2824 | 2880 | 2900 |
| Intraday T            | rade Call   |     | Call | Entry     | T1   | Т2   | SL   |
| Cotton oil cake       | NCDEX       | May | Sell | 2826      | 2840 | 2860 | 2825 |