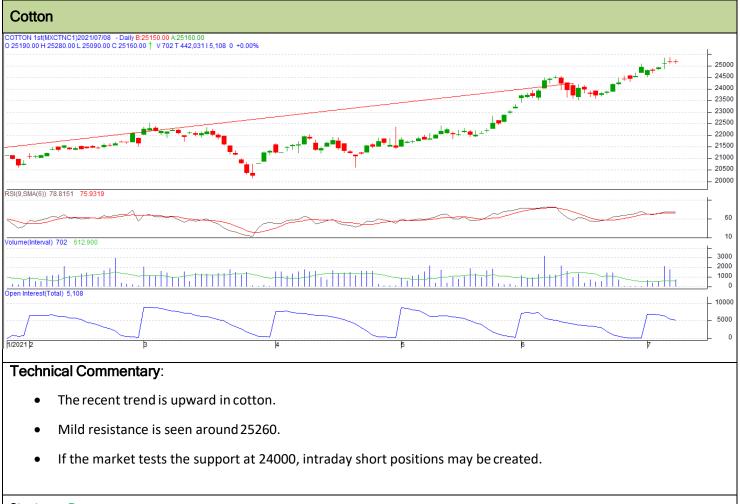

## **Commodity: Cotton**

Contract: May.

Exchange: MCX Expiry: July 30, 2021

| Strategy: Buy                      |     |     |       |       |       |       |       |  |  |  |  |  |
|------------------------------------|-----|-----|-------|-------|-------|-------|-------|--|--|--|--|--|
| Intraday Supports &<br>Resistances |     |     | S2    | S1    | РСР   | R1    | R2    |  |  |  |  |  |
| Cotton                             | MCX | May | 23800 | 24000 | 25160 | 25260 | 25280 |  |  |  |  |  |
|                                    |     |     | Call  | Entry | T1    | Т2    | SL    |  |  |  |  |  |
| Cotton                             | MCX | May | Buy   | 25190 | 25220 | 25240 | 25200 |  |  |  |  |  |

\* Positions should not be carried over to the next day

**Technical Commentary:** 

- Cottonseed oilcake on the daily chart is upward trending.
- On the intra-day chart, there exists a consolidation zone (support) at 2860 and then a trendline support at 2900. Strong resistance is seen at 2880.