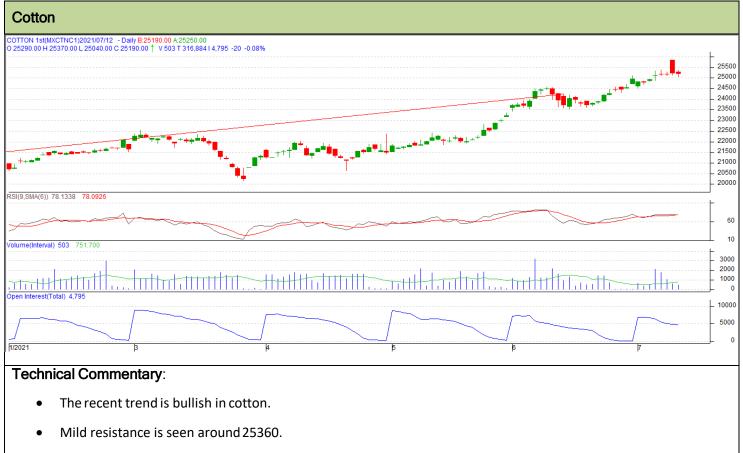

## **Commodity: Cotton**

Contract: May.

Exchange: MCX Expiry: July 30, 2021

• If the market tests the support at 24000, intraday short positions may be created.

| Strategy: Sell       |     |       |       |       |       |       |       |  |  |  |  |  |  |
|----------------------|-----|-------|-------|-------|-------|-------|-------|--|--|--|--|--|--|
| Intraday<br>Resistan |     | rts & | S2    | S1    | РСР   | R1    | R2    |  |  |  |  |  |  |
| Cotton               | MCX | May   | 24500 | 25000 | 25120 | 25360 | 25380 |  |  |  |  |  |  |
|                      |     |       | Call  | Entry | T1    | Т2    | SL    |  |  |  |  |  |  |
| Cotton               | MCX | May   | Sell  | 25290 | 25300 | 25320 | 25295 |  |  |  |  |  |  |