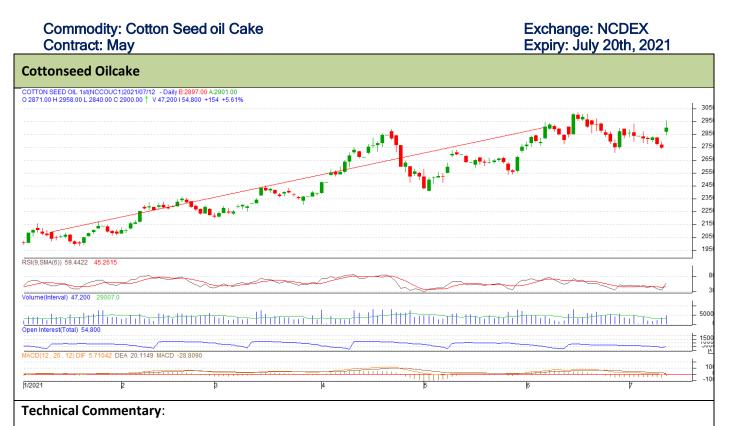

\* Positions should not be carried over to the next day

- Cottonseed oilcake on the daily chart is upward trending.
- On the intra-day chart, there exists a consolidation zone (support) at 2860 and then a trendline support at 2900. Strong resistance is seen at 2940.

## Strategy: Buy

| Intraday Supports & F | Resistances |     | S2   | <b>S1</b> | РСР  | R1   | R2   |
|-----------------------|-------------|-----|------|-----------|------|------|------|
| Cotton oil cake       | NCDEX       | May | 2820 | 2840      | 2871 | 2940 | 2960 |
| Intraday T            | rade Call   |     | Call | Entry     | T1   | T2   | SL   |
| Cotton oil cake       | NCDEX       | May | Buy  | 2871      | 2890 | 2900 | 2875 |