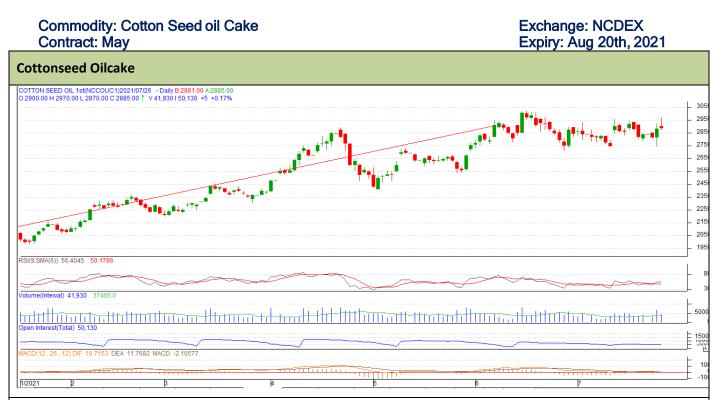

\* Positions should not be carried over to the next day

**Technical Commentary:** 

- Cottonseed oilcake on the daily chart is upward trending.
- On the intra-day chart, there exists a consolidation zone (support) at 2860 and then a trendline support at 2900. Strong resistance is seen at 2970.

## Strategy: Sell

| Intraday Supports & F | Resistances |     | S2   | <b>S1</b> | РСР  | R1   | R2   |
|-----------------------|-------------|-----|------|-----------|------|------|------|
| Cotton oil cake       | NCDEX       | May | 2820 | 2840      | 2880 | 2970 | 3000 |
| Intraday T            | rade Call   |     | Call | Entry     | T1   | Т2   | SL   |
| Cotton oil cake       | NCDEX       | May | Sell | 2900      | 2950 | 2960 | 2930 |