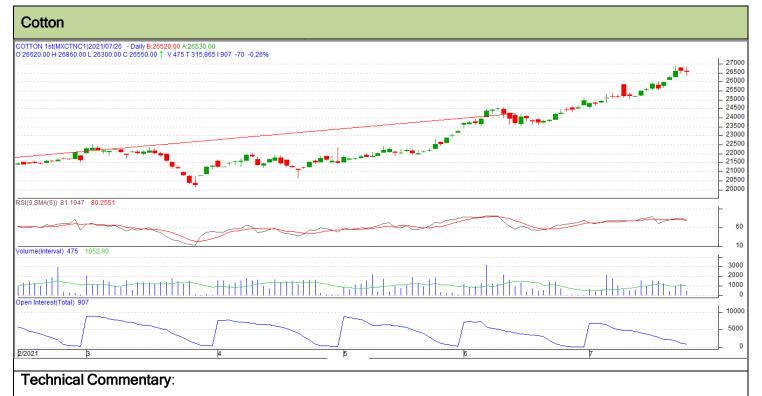

## **Commodity: Cotton**

Contract: May.

Exchange: MCX Expiry: July 30, 2021

- The recent trend is bullish in cotton.
- Mild resistance is seen around 27000.
- If the market tests the support at 24000, intraday short positions may be created.

| Strategy: Sell       |     |       |       |       |       |       |       |  |  |  |  |  |  |
|----------------------|-----|-------|-------|-------|-------|-------|-------|--|--|--|--|--|--|
| Intraday<br>Resistan |     | rts & | S2 S1 |       | РСР   | R1    | R2    |  |  |  |  |  |  |
| Cotton               | MCX | May   | 25000 | 25500 | 26620 | 27000 | 27120 |  |  |  |  |  |  |
|                      |     |       | Call  | Entry | T1    | Т2    | SL    |  |  |  |  |  |  |
| Cotton               | MCX | May   | Sell  | 26620 | 26870 | 26890 | 26750 |  |  |  |  |  |  |

\* Positions should not be carried over to the next day

**Technical Commentary:** 

- Cottonseed oilcake on the daily chart is upward trending.
- On the intra-day chart, there exists a consolidation zone (support) at 2860 and then a trendline support at 2900. Strong resistance is seen at 2970.