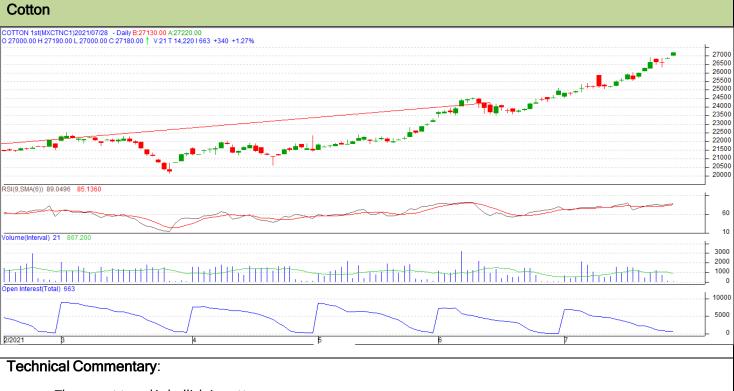

## **Commodity: Cotton**

Contract: May.

Exchange: MCX Expiry: July 30, 2021

- The recent trend is bullish in cotton.
- Mild resistance is seen around 27200.
- If the market tests the support at 24000, intraday long positions may be created.

| Strategy: Buy        |     |       |       |       |       |       |       |  |  |  |  |  |  |
|----------------------|-----|-------|-------|-------|-------|-------|-------|--|--|--|--|--|--|
| Intraday<br>Resistan |     | rts & | S2    | S1    | РСР   | R1    | R2    |  |  |  |  |  |  |
| Cotton               | MCX | May   | 26000 | 26500 | 27000 | 27200 | 27220 |  |  |  |  |  |  |
|                      |     |       | Call  | Entry | T1    | Т2    | SL    |  |  |  |  |  |  |
| Cotton               | MCX | May   | Buy   | 26840 | 26860 | 26880 | 26850 |  |  |  |  |  |  |

\* Positions should not be carried over to the next day