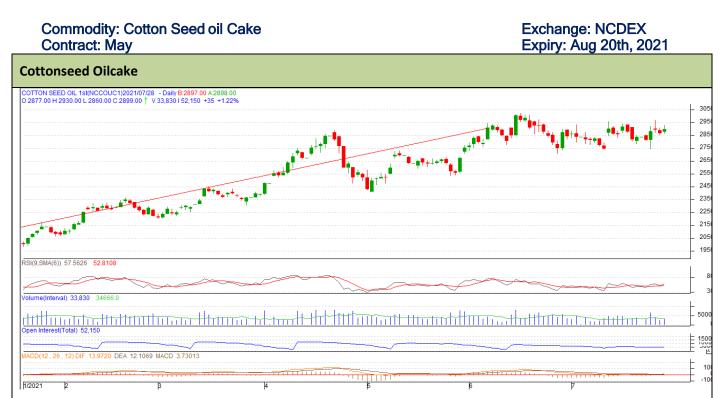

## **Technical Commentary:**

- Cottonseed oilcake on the daily chart is upward trending.
- On the intra-day chart, there exists a consolidation zone (support) at 2860 and then a trendline support at 2900. Strong resistance is seen at 2950.

## Strategy: Buy

| Intraday Supports & F | Resistances |     | S2   | <b>S1</b> | РСР  | R1   | R2   |
|-----------------------|-------------|-----|------|-----------|------|------|------|
| Cotton oil cake       | NCDEX       | May | 2820 | 2850      | 2877 | 2950 | 2970 |
| Intraday T            | rade Call   |     | Call | Entry     | T1   | Т2   | SL   |
| Cotton oil cake       | NCDEX       | Мау | Buy  | 2864      | 2890 | 2900 | 2870 |

\* Positions should not be carried over to the next day