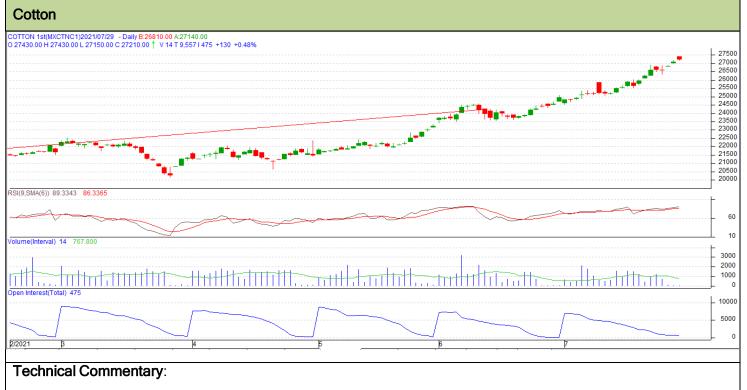

## **Commodity: Cotton**

# Contract: May.

Exchange: MCX Expiry: July 30, 2021

- The recent trend is bullish in cotton.
- Mild resistance is seen around 27500.
- If the market tests the support at 24000, intraday long positions may be created.

| Strategy: Buy        |     |       |       |           |       |       |       |  |  |  |  |  |
|----------------------|-----|-------|-------|-----------|-------|-------|-------|--|--|--|--|--|
| Intraday<br>Resistan |     | rts & | S2    | <b>S1</b> | РСР   | R1    | R2    |  |  |  |  |  |
| Cotton               | MCX | May   | 26000 | 26500     | 27080 | 27500 | 27520 |  |  |  |  |  |
|                      |     |       | Call  | Entry     | T1    | Т2    | SL    |  |  |  |  |  |
| Cotton               | MCX | May   | Buy   | 27430     | 27460 | 27480 | 27450 |  |  |  |  |  |

\* Positions should not be carried over to the next day