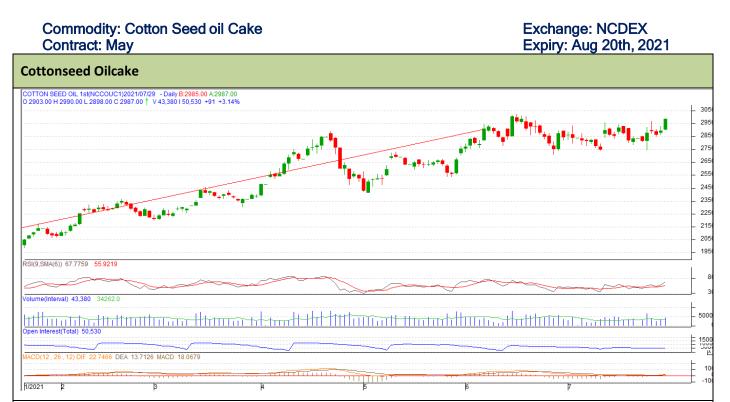

### **Technical Commentary:**

- Cottonseed oilcake on the daily chart is upward trending.
- On the intra-day chart, there exists a consolidation zone (support) at 2860 and then a trendline support at 2900. Strong resistance is seen at 3000.

### Strategy: Buy

| Intraday Supports & F | Resistances |     | S2   | <b>S1</b> | РСР  | R1   | R2   |
|-----------------------|-------------|-----|------|-----------|------|------|------|
| Cotton oil cake       | NCDEX       | May | 2820 | 2850      | 2896 | 3000 | 3060 |
| Intraday T            | rade Call   |     | Call | Entry     | T1   | T2   | SL   |
| Cotton oil cake       | NCDEX       | May | Buy  | 2903      | 2930 | 2950 | 2910 |

\* Positions should not be carried over to the next day