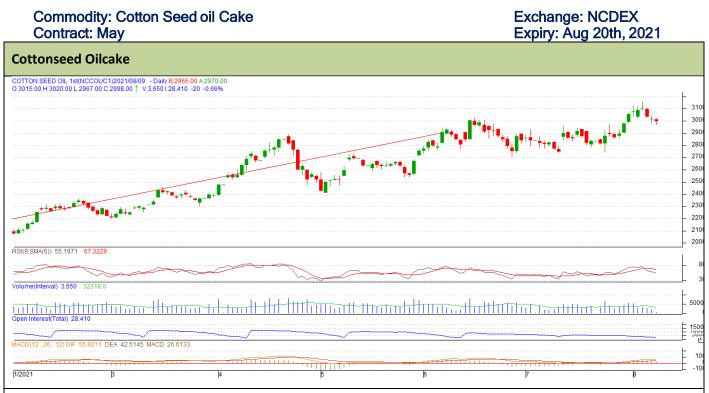

\* Positions should not be carried over to the next day

**Technical Commentary:** 

- Cottonseed oilcake on the daily chart is upward trending.
- On the intra-day chart, there exists a consolidation zone (support) at 2860 and then a trendline support at 2900. Strong resistance is seen at 3100.

## Strategy: Buy

| Intraday Supports & F | Resistances |     | S2   | <b>S1</b> | РСР  | R1   | R2   |
|-----------------------|-------------|-----|------|-----------|------|------|------|
| Cotton oil cake       | NCDEX       | May | 2960 | 3000      | 3018 | 3100 | 3150 |
| Intraday T            | rade Call   |     | Call | Entry     | T1   | Т2   | SL   |
| Cotton oil cake       | NCDEX       | May | Buy  | 3015      | 3028 | 3035 | 3020 |