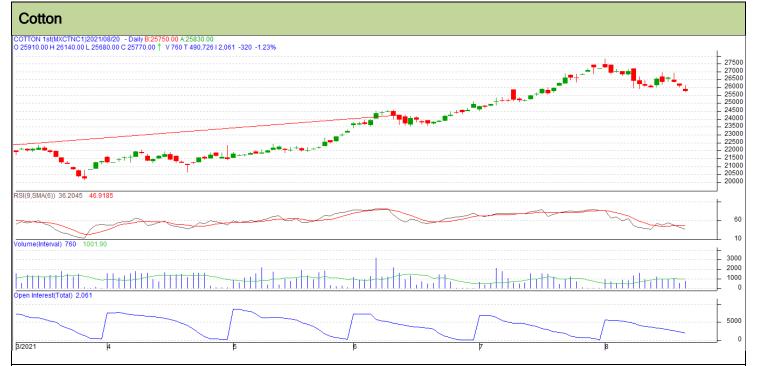

Commodity: Cotton Exchange: MCX
Contract: May. Expiry: Aug 30, 2021

# Technical Commentary:

- The recent trend is bullish in cotton.
- Mild resistance is seen around 26180.
- If the market tests the support at 25000, intraday short positions may be created.

## **Strategy: Sell**

| Intraday<br>Resistan |     | rts & | <b>S2</b> | <b>S1</b> | РСР   | R1    | R2    |
|----------------------|-----|-------|-----------|-----------|-------|-------|-------|
| Cotton               | MCX | May   | 25800     | 25500     | 26090 | 26180 | 26250 |
|                      |     |       | Call      | Entry     | T1    | T2    | SL    |
| Cotton               | MCX | May   | Sell      | 25910     | 25360 | 25390 | 25240 |

<sup>\*</sup> Positions should not be carried over to the next day

Commodity: Cotton Seed oil Cake Exchange: NCDEX Contract: May Expiry: Sep 20th, 2021