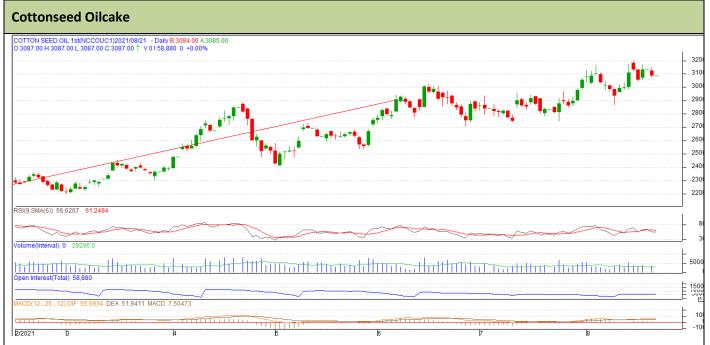

<sup>\*</sup> Positions should not be carried over to the next day

Commodity: Cotton Seed oil Cake Exchange: NCDEX Contract: May Expiry: Sep 20th, 2021

#### **Technical Commentary:**

- Cottonseed oilcake on the daily chart is upward trending.
- On the intra-day chart, there exists a consolidation zone (support) at 2860 and then a trendline support at 2900. Strong resistance is seen at 3150.

### Strategy: Buy

| Intraday Supports & F | Resistances |       | S2   | <b>S1</b> | PCP  | R1   | R2   |
|-----------------------|-------------|-------|------|-----------|------|------|------|
| Cotton oil cake       | NCDEX       | May   | 3000 | 3050      | 3134 | 3150 | 3180 |
| Intraday T            | Call        | Entry | T1   | T2        | SL   |      |      |
| Cotton oil cake       | NCDEX       | May   | Buy  | 3087      | 3100 | 3120 | 3080 |

<sup>\*</sup> Positions should not be carried over to the next day