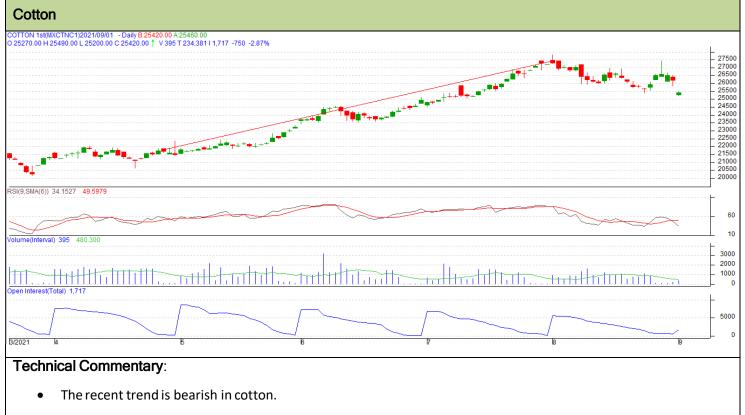

## **Commodity: Cotton**

Contract: May.

Exchange: MCX Expiry: Oct 29, 2021

- Mild resistance is seen around 25500.
- If the market tests the support at 25000, intraday long positions may be created.

| Strategy: Buy        |     |       |       |           |       |       |       |  |  |  |  |  |
|----------------------|-----|-------|-------|-----------|-------|-------|-------|--|--|--|--|--|
| Intraday<br>Resistan |     | rts & | S2    | <b>S1</b> | РСР   | R1    | R2    |  |  |  |  |  |
| Cotton               | MCX | May   | 25000 | 25180     | 25290 | 25500 | 25580 |  |  |  |  |  |
|                      |     |       | Call  | Entry     | T1    | Т2    | SL    |  |  |  |  |  |
| Cotton               | MCX | May   | Buy   | 25270     | 25360 | 25440 | 25340 |  |  |  |  |  |