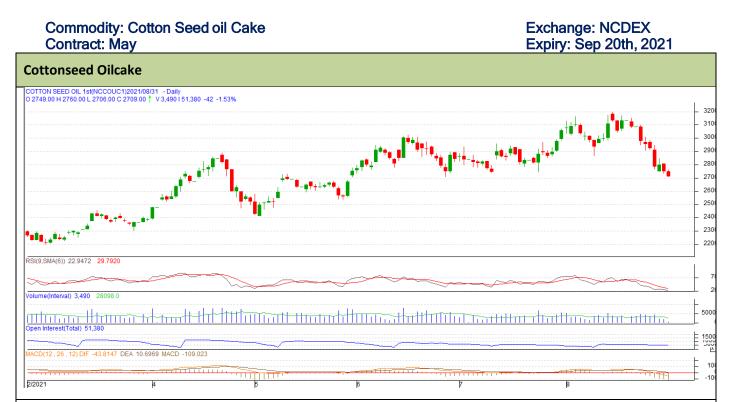

\* Positions should not be carried over to the next day

**Technical Commentary:** 

- Cottonseed oilcake on the daily chart is upward trending.
- On the intra-day chart, there exists a consolidation zone (support) at 2860 and then a trendline support at 2900. Strong resistance is seen at 2800.

## Strategy: Sell

| Intraday Supports & F | Resistances |     | S2   | <b>S1</b> | РСР  | R1   | R2   |
|-----------------------|-------------|-----|------|-----------|------|------|------|
| Cotton oil cake       | NCDEX       | May | 2660 | 2700      | 2630 | 2800 | 2850 |
| Intraday T            | rade Call   |     | Call | Entry     | T1   | Т2   | SL   |
| Cotton oil cake       | NCDEX       | May | Sell | 2749      | 2765 | 2770 | 2750 |