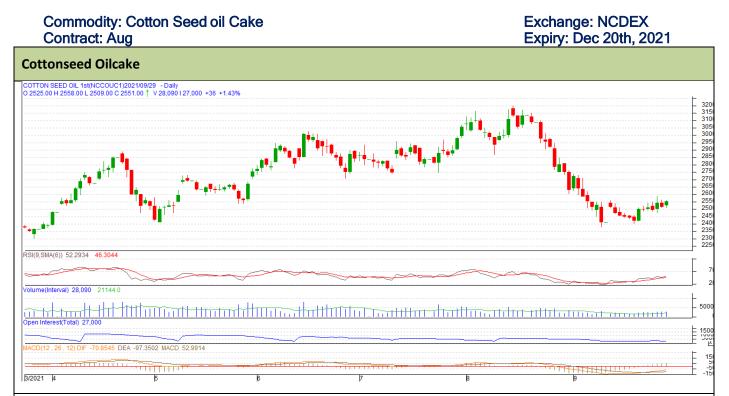

## **Technical Commentary:**

- Cottonseed oilcake on the daily chart is downward trending.
- On the intra-day chart, there exists a consolidation zone (support) at 2860 and then a trendline support at 2900. Strong resistance is seen at 2600.

## Strategy: Buy

| Intraday Supports & F | Resistances |     | S2   | <b>S1</b> | РСР  | R1   | R2   |
|-----------------------|-------------|-----|------|-----------|------|------|------|
| Cotton oil cake       | NCDEX       | Aug | 2340 | 2360      | 2550 | 2600 | 2640 |
| Intraday T            | rade Call   |     | Call | Entry     | T1   | Т2   | SL   |
| Cotton oil cake       | NCDEX       | Aug | Buy  | 2525      | 2560 | 2580 | 2550 |

\* Positions should not be carried over to the next day