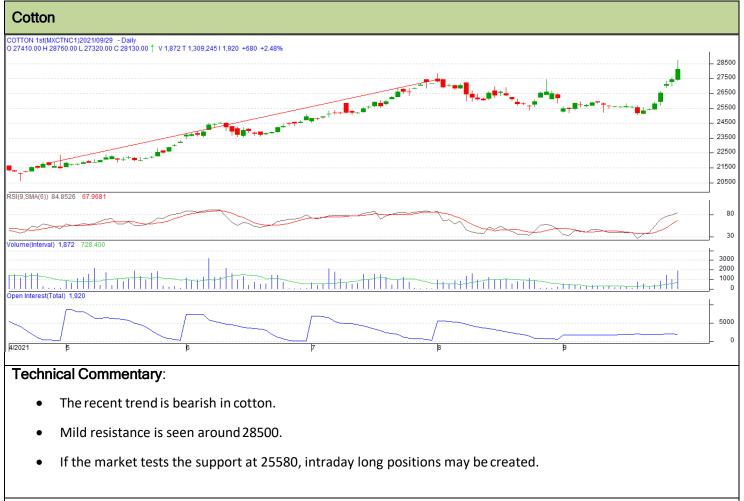

## **Commodity: Cotton**

Contract: Aug.

Exchange: MCX Expiry: Oct 29, 2021

| Strategy: Buy        |     |       |       |       |       |       |       |  |  |  |  |  |  |
|----------------------|-----|-------|-------|-------|-------|-------|-------|--|--|--|--|--|--|
| Intraday<br>Resistan |     | rts & | S2    | S1    | РСР   | R1    | R2    |  |  |  |  |  |  |
| Cotton MCX Aug       |     | 26500 | 26380 | 28150 | 28500 | 28640 |       |  |  |  |  |  |  |
|                      |     |       | Call  | Entry | T1    | T2    | SL    |  |  |  |  |  |  |
| Cotton               | MCX | Aug   | Buy   | 27410 | 27460 | 28100 | 27420 |  |  |  |  |  |  |

\* Positions should not be carried over to the next day