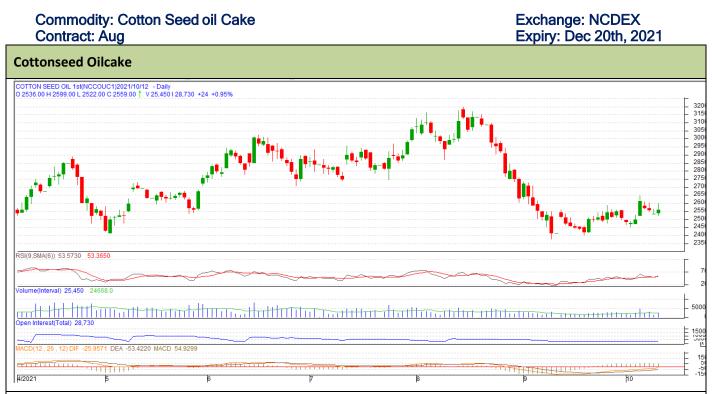

## **Technical Commentary:**

- Cottonseed oilcake on the daily chart is downward trending.
- On the intra-day chart, there exists a consolidation zone (support) at 2860 and then a trendline support at 2900. Strong resistance is seen at 2650.

## Strategy: Buy

| Intraday Supports & F | Resistances |     | S2   | <b>S1</b> | РСР  | R1   | R2   |
|-----------------------|-------------|-----|------|-----------|------|------|------|
| Cotton oil cake       | NCDEX       | Aug | 2440 | 2460      | 2558 | 2650 | 2680 |
| Intraday T            | rade Call   |     | Call | Entry     | T1   | Т2   | SL   |
| Cotton oil cake       | NCDEX       | Aug | Buy  | 2536      | 2620 | 2640 | 2540 |

\* Positions should not be carried over to the next day