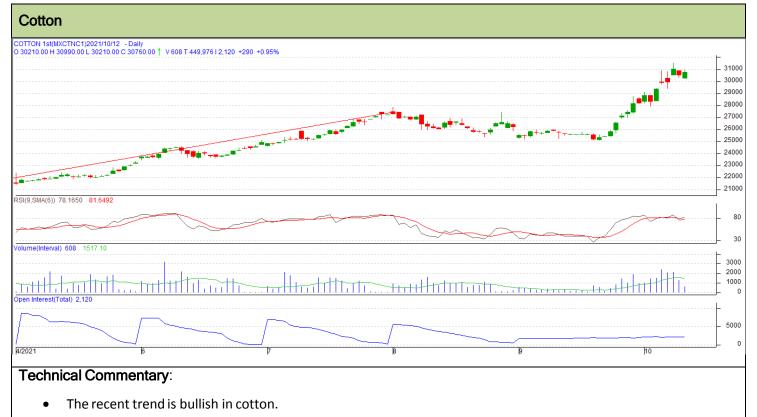

## ommodity: Cotton

Contract: Aug.

Exchange: MCX Expiry: Oct 29, 2021

- Mild resistance is seen around 32000.
- If the market tests the support at 25580, intraday long positions may be created.

| Strategy: Buy                      |     |     |       |       |       |       |       |  |  |  |  |  |
|------------------------------------|-----|-----|-------|-------|-------|-------|-------|--|--|--|--|--|
| Intraday Supports &<br>Resistances |     |     | S2    | S1    | РСР   | R1    | R2    |  |  |  |  |  |
| Cotton                             | MCX | Aug | 28500 | 29380 | 30550 | 32000 | 32240 |  |  |  |  |  |
|                                    |     |     | Call  | Entry | T1    | Т2    | SL    |  |  |  |  |  |
| Cotton                             | MCX | Aug | Buy   | 30210 | 31040 | 31250 | 30290 |  |  |  |  |  |

\* Positions should not be carried over to the next day