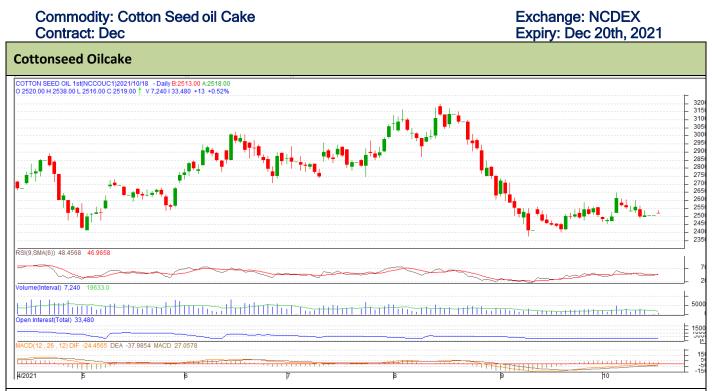

### **Technical Commentary:**

- Cottonseed oilcake on the daily chart is downward trending.
- On the intra-day chart, there exists a consolidation zone (support) at 2860 and then a trendline support at 2900. Strong resistance is seen at 2600.

### Strategy: Sell

| Intraday Supports & F | Resistances |     | S2   | <b>S1</b> | РСР  | R1   | R2   |
|-----------------------|-------------|-----|------|-----------|------|------|------|
| Cotton oil cake       | NCDEX       | Dec | 2420 | 2460      | 2506 | 2600 | 2650 |
| Intraday T            | rade Call   |     | Call | Entry     | T1   | Т2   | SL   |
| Cotton oil cake       | NCDEX       | Dec | Sell | 2520      | 2560 | 2620 | 2524 |

\* Positions should not be carried over to the next day