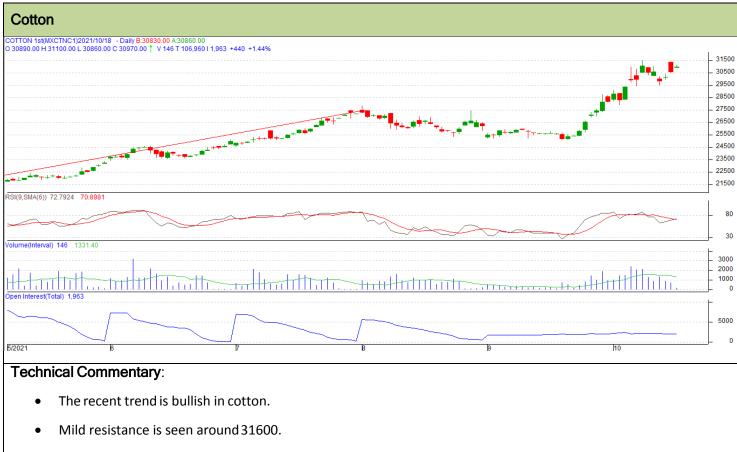

# **Commodity: Cotton**

## Contract: Oct.

Exchange: MCX Expiry: Oct 29, 2021

• If the market tests the support at 26580, intraday long positions may be created.

| Strategy: Buy        |     |       |       |       |       |       |       |  |  |  |  |  |
|----------------------|-----|-------|-------|-------|-------|-------|-------|--|--|--|--|--|
| Intraday<br>Resistan |     | rts & | S2 S1 |       | РСР   | R1    | R2    |  |  |  |  |  |
| Cotton               | MCX | Oct   | 28500 | 29540 | 30530 | 31600 | 32000 |  |  |  |  |  |
|                      |     |       | Call  | Entry | T1    | Т2    | SL    |  |  |  |  |  |
| Cotton               | MCX | Oct   | Buy   | 30890 | 31290 | 31450 | 30900 |  |  |  |  |  |

\* Positions should not be carried over to the next day