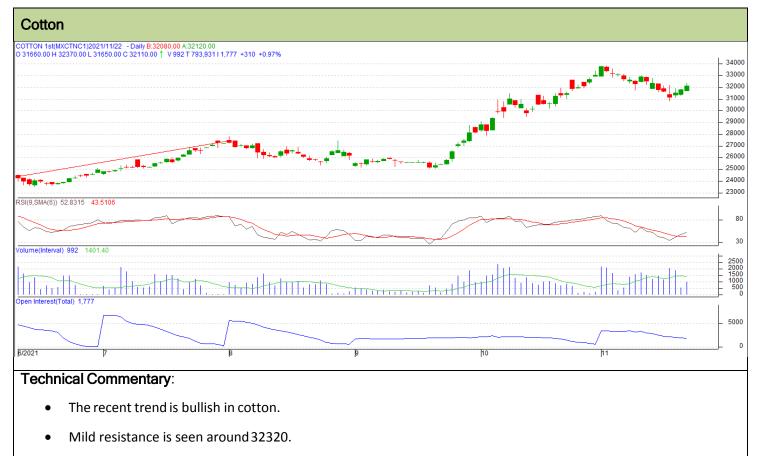

# **Commodity: Cotton**

## Contract: Nov

Exchange: MCX Expiry: Nov 29, 2021

• If the market tests the support at 31100, intraday long positions may be created.

| Strategy: Buy                  |       |       |       |       |       |       |  |  |  |  |  |
|--------------------------------|-------|-------|-------|-------|-------|-------|--|--|--|--|--|
| Intraday Suppor<br>Resistances | rts & | S2    | S1    | РСР   | R1    | R2    |  |  |  |  |  |
| Cotton MCX                     | Nov   | 31690 | 31770 | 32110 | 32320 | 32440 |  |  |  |  |  |
|                                |       | Call  | Entry | T1    | Т2    | SL    |  |  |  |  |  |
| Cotton MCX                     | Nov   | Buy   | 32100 | 32200 | 32290 | 32030 |  |  |  |  |  |

\* Positions should not be carried over to the next day