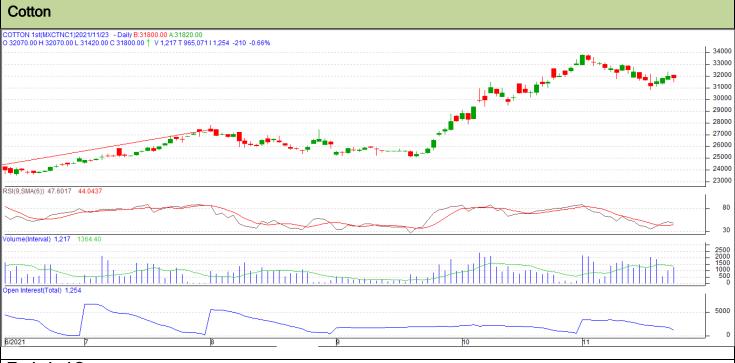

# Technical Commentary:

- The recent trend is bullish in cotton.
- Mild resistance is seen around 32010.
- If the market tests the support at 31100, intraday long positions may be created.

| Strategy: Buy        |     |       |       |       |       |       |       |  |  |  |  |  |  |
|----------------------|-----|-------|-------|-------|-------|-------|-------|--|--|--|--|--|--|
| Intraday<br>Resistan |     | rts & | S2 S1 |       | РСР   | R1    | R2    |  |  |  |  |  |  |
| Cotton               | MCX | Nov   | 31380 | 31460 | 31800 | 32010 | 32130 |  |  |  |  |  |  |
|                      |     |       | Call  | Entry | T1    | Т2    | SL    |  |  |  |  |  |  |
| Cotton               | МСХ | Nov   | Buy   | 31790 | 31890 | 31980 | 31720 |  |  |  |  |  |  |

\* Positions should not be carried over to the next day