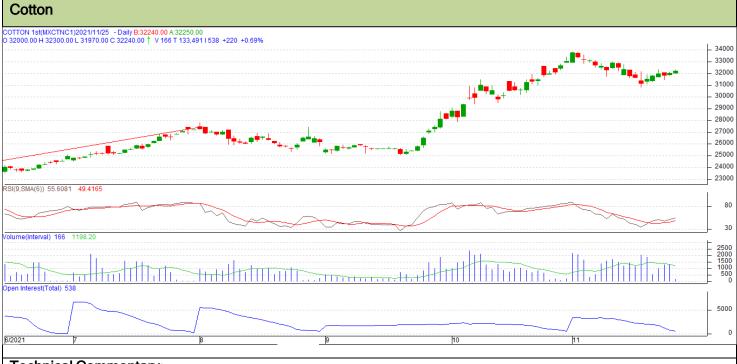

# Technical Commentary:

- The recent trend is bullish in cotton.
- Mild resistance is seen around 32450.
- If the market tests the support at 31200, intraday long positions may be created.

| Strategy: Buy        |     |       |       |       |       |       |       |  |  |  |  |  |  |
|----------------------|-----|-------|-------|-------|-------|-------|-------|--|--|--|--|--|--|
| Intraday<br>Resistan |     | rts & | S2    | S1    | РСР   | R1    | R2    |  |  |  |  |  |  |
| Cotton               | MCX | Nov   | 31820 | 31900 | 32240 | 32450 | 32570 |  |  |  |  |  |  |
|                      |     |       | Call  | Entry | T1    | Т2    | SL    |  |  |  |  |  |  |
| Cotton               | MCX | Nov   | Buy   | 32230 | 32330 | 32420 | 32160 |  |  |  |  |  |  |

\* Positions should not be carried over to the next day