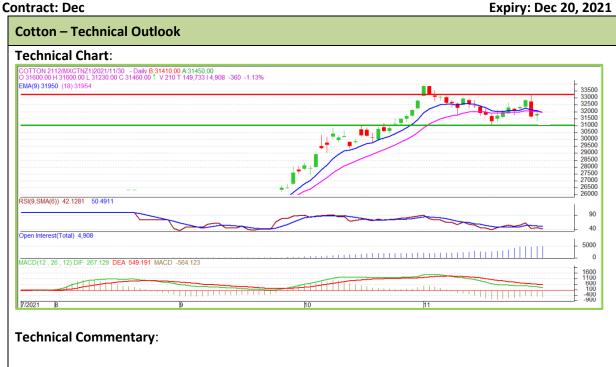

## Exchange: MCX

- The Cotton posted gain on buyers interest.
- However, Prices closed below 9-day and 18-day EMA, indicating weak tone in near term.
- MACD, indicating weak momentum.
- RSI is indicating weak buying strength.

The cotton prices are likely to feature loss on Tuesday's trading session.

|                                 |     |     |       |       |       |       | -     |
|---------------------------------|-----|-----|-------|-------|-------|-------|-------|
| Intraday Supports & Resistances |     |     | S1    | S2    | PCP   | R1    | R2    |
| Cotton                          | MCX | Dec | 31490 | 31570 | 31820 | 32120 | 32240 |
| Intraday Trade Call             |     |     | Call  | Entry | T1    | T2    | SL    |
| Cotton                          | MCX | Dec | Sell  | 31900 | 31780 | 31680 | 31972 |