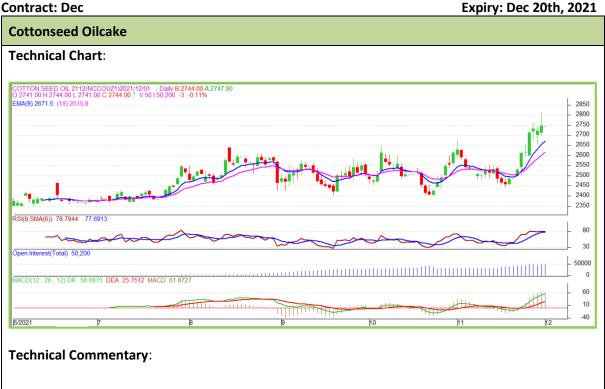

## Exchange: NCDEX

- The Cottonseed oilcake posted gain on buyers interest.
- However, Prices closed above 9-day and 18-day EMA, indicating firm tone in near term.
- MACD, indicating firm momentum.
- RSI is indicating strong buying strength.

The Cottonseed oilcake prices are likely to feature gain on Wednesday's trading session.

| Intraday Supports & Resistances |       |     | <b>S1</b> | S2    | РСР  | R1    | R2   |
|---------------------------------|-------|-----|-----------|-------|------|-------|------|
| Cottonseed<br>oilcake           | NCDEX | Dec | 2560      | 2630  | 2747 | 2890  | 2950 |
| Intraday Trade Call             |       |     | Call      | Entry | Call | Entry | T1   |
| Cottonseed<br>oilcake           | NCDEX | Dec | Buy       | 2740  | 2820 | 2850  | 2670 |

\* Do not carry-forward the position next day.