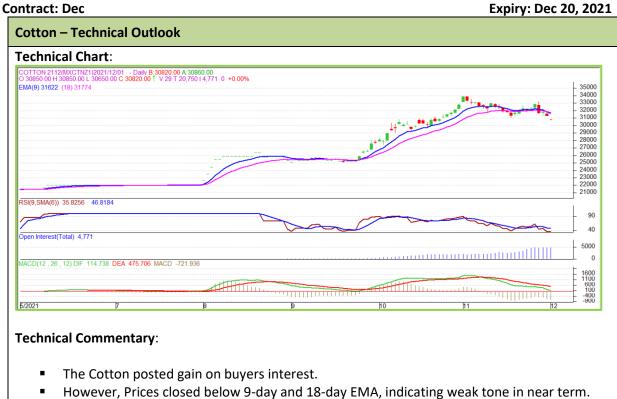

#### Exchange: MCX Expiry: Dec 20, 2021

- MACD, indicating weak momentum.
- RSI is indicating weak buying strength.

The cotton prices are likely to feature loss on Wednesday's trading session.

| Intraday Supports & Resistances |     |     | <b>S</b> 1 | S2    | PCP   | R1    | R2    |
|---------------------------------|-----|-----|------------|-------|-------|-------|-------|
| Cotton                          | MCX | Dec | 30430      | 30510 | 30820 | 31060 | 31180 |
| Intraday Trade Call             |     |     | Call       | Entry | T1    | T2    | SL    |
| Cotton                          | MCX | Dec | Sell       | 30840 | 30720 | 30620 | 30912 |

\* Do not carry-forward the position next day.