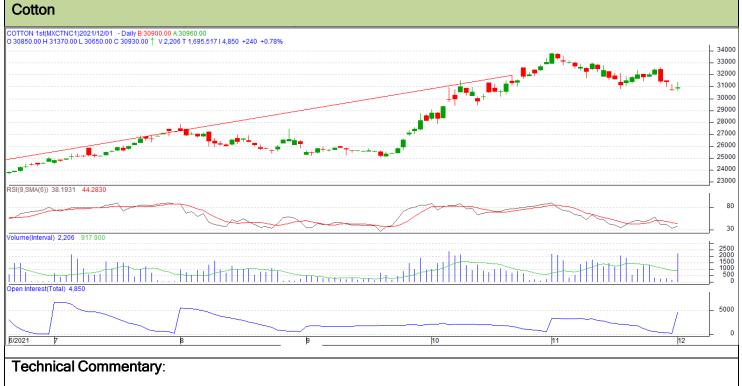

# Contract: Dec

Exchange: MCX

Expiry: Dec 31, 2021

- The recent trend is bullish in cotton.
- Mild resistance is seen around 31160.
- If the market tests the support at 31200, intraday long positions may be created.

| Strategy: Sell       |     |       |       |       |       |       |       |  |  |  |  |  |  |
|----------------------|-----|-------|-------|-------|-------|-------|-------|--|--|--|--|--|--|
| Intraday<br>Resistan |     | rts & | S2    | S1    | РСР   | R1    | R2    |  |  |  |  |  |  |
| Cotton               | MCX | Nov   | 30530 | 30610 | 30930 | 31160 | 31280 |  |  |  |  |  |  |
|                      |     |       | Call  | Entry | T1    | Т2    | SL    |  |  |  |  |  |  |
| Cotton               | МСХ | Nov   | Sell  | 30940 | 30820 | 30720 | 31012 |  |  |  |  |  |  |

\* Positions should not be carried over to the next day