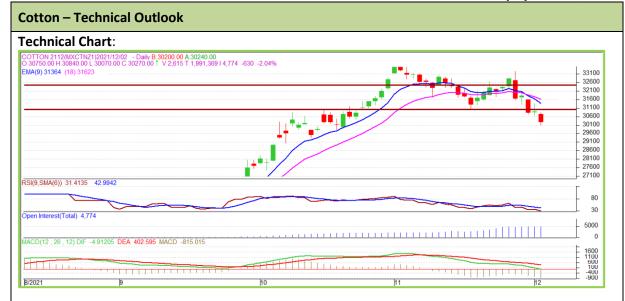

Commodity: Cotton Exchange: MCX
Contract: Dec Expiry: Dec 20, 2021

## **Technical Commentary:**

- The Cotton posted loss on sellers pressure.
- However, Prices closed below 9-day and 18-day EMA, indicating weak tone in near term.
- MACD, indicating weak momentum.
- RSI is indicating weak buying strength.

The cotton prices are likely to feature loss on Friday's trading session.

| Intraday Supports & Resistances |     |     | S1    | S2    | PCP   | R1    | R2    |
|---------------------------------|-----|-----|-------|-------|-------|-------|-------|
| Cotton                          | MCX | Dec | 30090 | 30170 | 30270 | 30720 | 30840 |
| Intraday Trade Call             |     |     | Call  | Entry | T1    | T2    | SL    |
| Cotton                          | MCX | Dec | Sell  | 30500 | 30380 | 30280 | 30572 |

<sup>\*</sup> Do not carry-forward the position next day.

Commodity: Cotton Seed oil Cake Exchange: NCDEX
Contract: Dec Expiry: Dec 20th, 2021