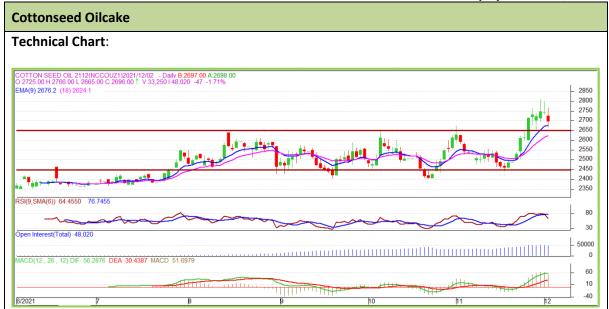

<sup>\*</sup> Do not carry-forward the position next day.

Commodity: Cotton Seed oil Cake Exchange: NCDEX
Contract: Dec Expiry: Dec 20th, 2021

## **Technical Commentary:**

- The Cottonseed oilcake posted loss on sellers pressure.
- However, Prices closed above 9-day and 18-day EMA, indicating firm tone in near term.
- MACD, indicating firm momentum.
- RSI is indicating strong buying strength.

The Cottonseed oilcake prices are likely to feature loss on Friday's trading session.

| Intraday Supports & Resistances |       |     | <b>S1</b> | S2    | PCP  | R1    | R2   |
|---------------------------------|-------|-----|-----------|-------|------|-------|------|
| Cottonseed oilcake              | NCDEX | Dec | 2584      | 2634  | 2696 | 2825  | 2875 |
| Intraday Trade Call             |       |     | Call      | Entry | Call | Entry | T1   |
| Cottonseed oilcake              | NCDEX | Dec | Sell      | 2710  | 2675 | 2650  | 2731 |

<sup>\*</sup> Do not carry-forward the position next day.