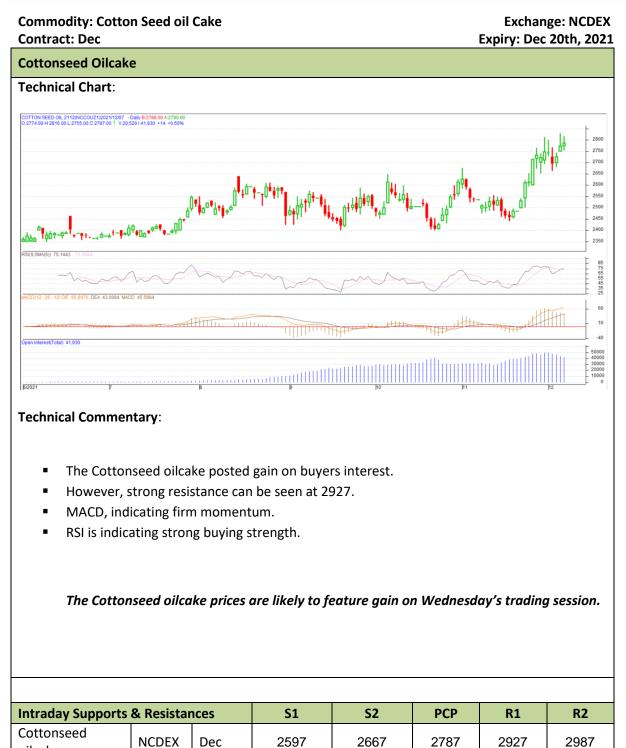

# AW AGRIWATCH

oilcake **Intraday Trade Call** Call Entry **T1** Call Entry Cottonseed NCDEX Dec **Buy** 2777 2877 2897 2707 oilcake \* Do not carry-forward the position next day.