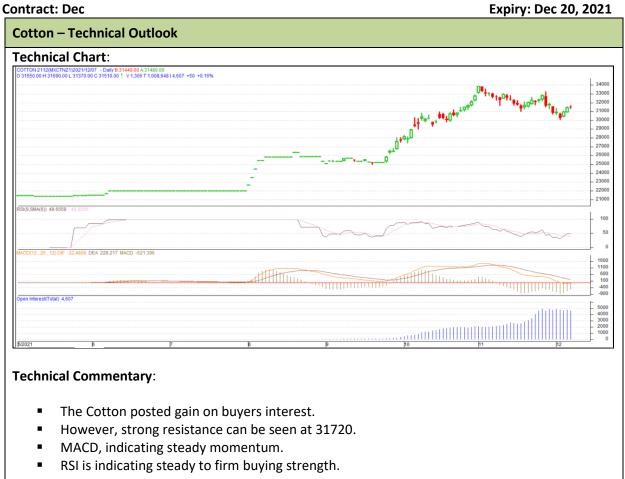

### Exchange: MCX Expiry: Dec 20, 2021

The cotton prices are likely to feature gain on Wednesday's trading session.

| Intraday Supports & Resistances |     |     | S1    | S2    | PCP   | R1    | R2    |
|---------------------------------|-----|-----|-------|-------|-------|-------|-------|
| Cotton                          | MCX | Dec | 31090 | 31170 | 31510 | 31720 | 31840 |
| Intraday Trade Call             |     |     | Call  | Entry | T1    | T2    | SL    |
| Cotton                          | MCX | Dec | Buy   | 31500 | 31600 | 31690 | 31430 |