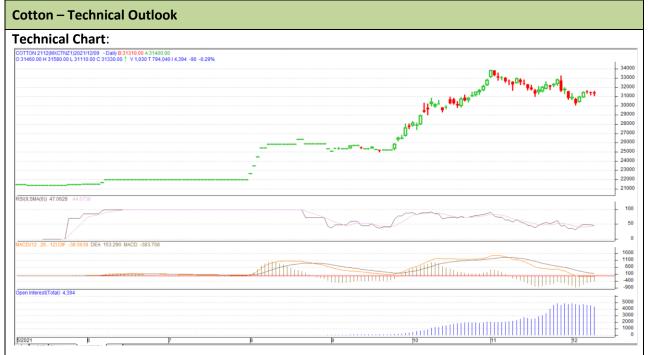

## **Technical Commentary**:

- The Cotton posted gain on buyers interest.
- However, strong resistance can be seen at 31540.
- MACD, indicating steady momentum.
- RSI is indicating steady to firm buying strength.

The cotton prices are likely to feature gain on Thursday's trading session.

| Intraday Supports & Resistances |     |     | S1    | S2    | PCP      | R1    | R2    |
|---------------------------------|-----|-----|-------|-------|----------|-------|-------|
| Cotton                          | MCX | Dec | 30910 | 30990 | 31330    | 31540 | 31660 |
| Intraday Trade Call             |     |     | Call  | Entry | Entry T1 |       | SL    |
| Cotton                          | MCX | Dec | Sell  | 31320 | 31200    | 31100 | 31392 |