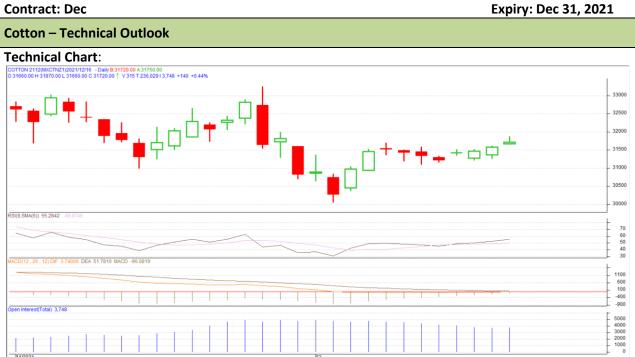

#### **Technical Commentary**:

- The Cotton posted gain on buyers interest.
- However, strong resistance can be seen at 31930.
- MACD, indicating steady momentum.
- RSI is indicating steady to firm buying strength.

The cotton prices are likely to feature gain on Thursday's trading session.

| Intraday Supports & Resistances |     | S1  | S2    | PCP   | R1    | R2    |       |
|---------------------------------|-----|-----|-------|-------|-------|-------|-------|
| Cotton                          | MCX | Dec | 31300 | 31380 | 31720 | 31930 | 32050 |
| Intraday Trade Call             |     |     | Call  | Entry | T1    | T2    | SL    |
| Cotton                          | MCX | Dec | Buy   | 31710 | 31810 | 31900 | 31640 |