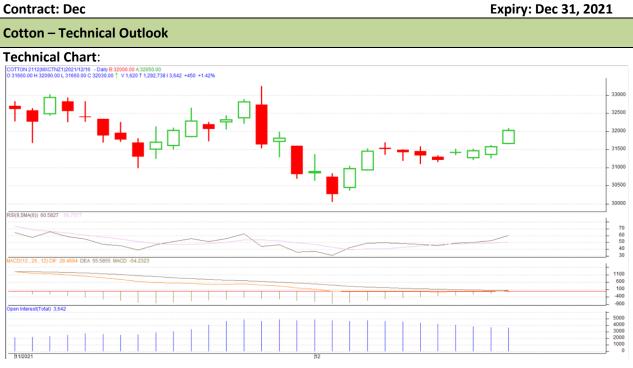

#### Exchange: MCX Expiry: Dec 31, 2021

### **Technical Commentary**:

- The Cotton posted gain on buyers interest.
- However, strong resistance can be seen at 32240.
- MACD, indicating steady momentum.
- RSI is indicating steady to firm buying strength.

The cotton prices are likely to feature gain on Friday's trading session.

| Intraday Supports & Resistances |     |     | S1    | S2    | PCP   | R1    | R2    |
|---------------------------------|-----|-----|-------|-------|-------|-------|-------|
| Cotton                          | MCX | Dec | 31610 | 31690 | 32030 | 32240 | 32360 |
| Intraday Trade Call             |     |     | Call  | Entry | T1    | T2    | SL    |
| Cotton                          | MCX | Dec | Buy   | 32020 | 32120 | 32210 | 31950 |

\* Do not carry-forward the position next day.