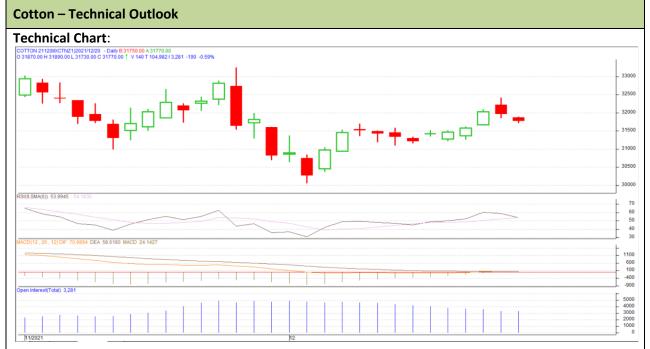

Commodity: CottonExchange: MCXContract: DecExpiry: Dec 31, 2021

## **Technical Commentary:**

- The Cotton posted gain on buyers interest.
- However, strong resistance can be seen at 31960.
- MACD, indicating steady momentum.
- RSI is indicating steady to firm buying strength.

The cotton prices are likely to feature gain on Monday's trading session.

| Intraday Supports & Resistances |     |     | <b>S1</b> | S2    | PCP   | R1    | R2    |
|---------------------------------|-----|-----|-----------|-------|-------|-------|-------|
| Cotton                          | MCX | Dec | 31330     | 31410 | 31750 | 31960 | 32080 |
| Intraday Trade Call             |     |     | Call      | Entry | T1    | T2    | SL    |
| Cotton                          | MCX | Dec | Buy       | 31740 | 31840 | 31930 | 31670 |