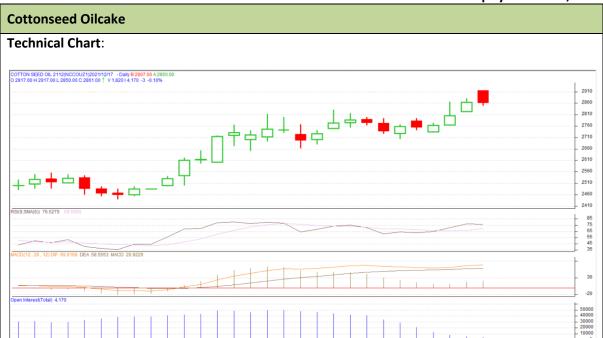

<sup>\*</sup> Do not carry-forward the position next day.

Commodity: Cotton Seed oil Cake Exchange: NCDEX
Contract: Dec Expiry: Dec 30th, 2021

## **Technical Commentary:**

- The Cottonseed oilcake posted gain on buyers interest.
- However, strong resistance can be seen at 3021.
- MACD, indicating firm momentum.
- RSI is indicating strong buying strength.

The Cottonseed oilcake prices are likely to feature gain on Monday's trading session.

| <b>Intraday Supports</b> | nces  | <b>S1</b> | S2   | PCP   | R1   | R2    |      |
|--------------------------|-------|-----------|------|-------|------|-------|------|
| Cottonseed oilcake       | NCDEX | Dec       | 2691 | 2761  | 2861 | 3021  | 3081 |
| Intraday Trade Call      |       |           | Call | Entry | Call | Entry | T1   |
| Cottonseed oilcake       | NCDEX | Dec       | Buy  | 2871  | 2971 | 2991  | 2801 |