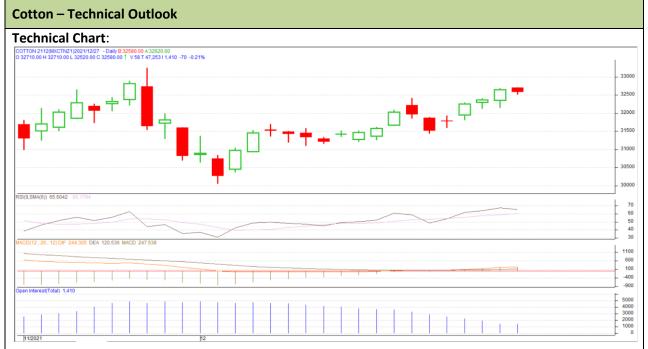

Commodity: CottonExchange: MCXContract: DecExpiry: Dec 31, 2021

## **Technical Commentary:**

- The Cotton posted gain on buyers interest.
- However, strong resistance can be seen at 32810.
- MACD, indicating steady momentum.
- RSI is indicating steady to firm buying strength.

The cotton prices are likely to feature loss on Monday's trading session.

| Intraday Supports & Resistances |     |     | <b>S1</b> | S2    | PCP   | R1    | R2    |
|---------------------------------|-----|-----|-----------|-------|-------|-------|-------|
| Cotton                          | MCX | Dec | 32180     | 32260 | 32580 | 32810 | 32930 |
| Intraday Trade Call             |     |     | Call      | Entry | T1    | T2    | SL    |
| Cotton                          | MCX | Dec | Sell      | 32590 | 32470 | 32370 | 32662 |

<sup>\*</sup> Do not carry-forward the position next day.

Commodity: Cotton Seed oil Cake Exchange: NCDEX Contract: Dec Expiry: Dec 30th, 2021