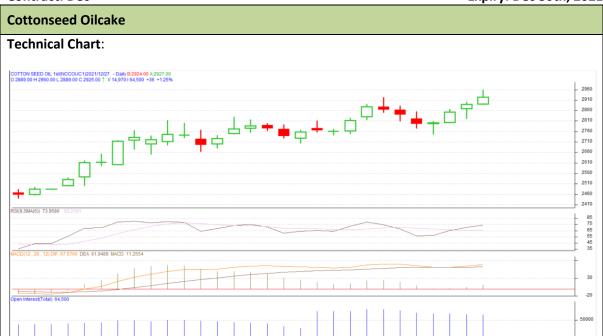

<sup>\*</sup> Do not carry-forward the position next day.

Commodity: Cotton Seed oil Cake Exchange: NCDEX Contract: Dec Expiry: Dec 30th, 2021

## **Technical Commentary:**

- The Cottonseed oilcake posted gain on buyers interest.
- However, strong resistance can be seen at 3065.
- MACD, indicating firm momentum.
- RSI is indicating strong buying strength.

The Cottonseed oilcake prices are likely to feature gain on Monday's trading session.

| Intraday Supports   | nces  | <b>S1</b> | S2   | PCP   | R1   | R2    |      |
|---------------------|-------|-----------|------|-------|------|-------|------|
| Cottonseed oilcake  | NCDEX | Dec       | 2735 | 2805  | 2925 | 3065  | 3125 |
| Intraday Trade Call |       |           | Call | Entry | Call | Entry | T1   |
| Cottonseed oilcake  | NCDEX | Dec       | Buy  | 2915  | 3015 | 3035  | 2845 |

<sup>\*</sup> Do not carry-forward the position next day.