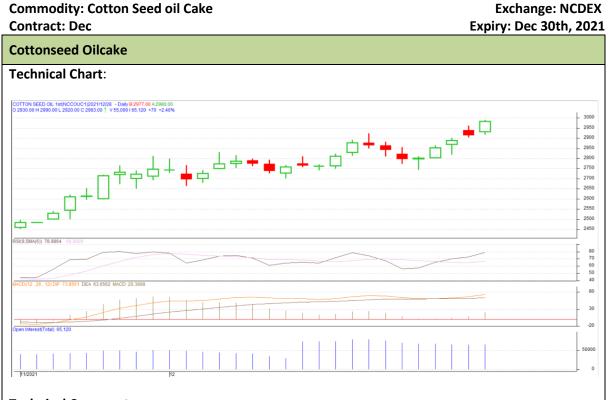

### **Technical Commentary:**

- The Cottonseed oilcake posted gain on buyers interest.
- However, strong resistance can be seen at 3123.
- MACD, indicating firm momentum.
- RSI is indicating strong buying strength.

The Cottonseed oilcake prices are likely to feature gain on Wednesday's trading session.

| Intraday Supports     | & Resista | nces | <b>S1</b> | S2    | РСР  | R1    | R2   |
|-----------------------|-----------|------|-----------|-------|------|-------|------|
| Cottonseed<br>oilcake | NCDEX     | Dec  | 2793      | 2863  | 2983 | 3123  | 3183 |
| Intraday Trade Call   |           |      | Call      | Entry | Call | Entry | T1   |
| Cottonseed<br>oilcake | NCDEX     | Dec  | Buy       | 2973  | 3073 | 3093  | 2903 |

\* Do not carry-forward the position next day.