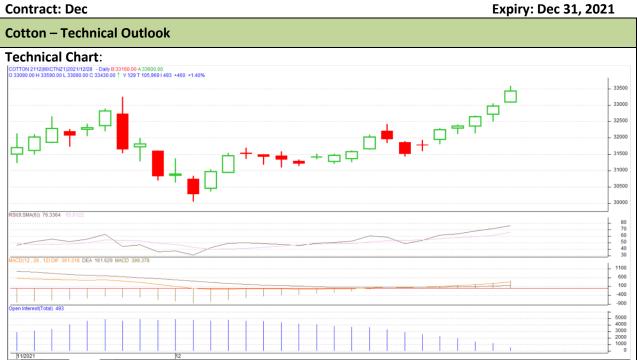

### **Technical Commentary**:

- The Cotton posted gain on buyers interest.
- However, strong resistance can be seen at 33640.
- MACD, indicating steady momentum.
- RSI is indicating steady to firm buying strength.

The cotton prices are likely to feature gain on Wednesday's trading session.

| Intraday Supports & Resistances |     | S1  | S2    | PCP   | R1    | R2    |       |
|---------------------------------|-----|-----|-------|-------|-------|-------|-------|
| Cotton                          | MCX | Dec | 33010 | 33090 | 33430 | 33640 | 33760 |
| Intraday Trade Call             |     |     | Call  | Entry | T1    | T2    | SL    |
| Cotton                          | MCX | Dec | Buy   | 33420 | 33520 | 33610 | 33350 |

\* Do not carry-forward the position next day.