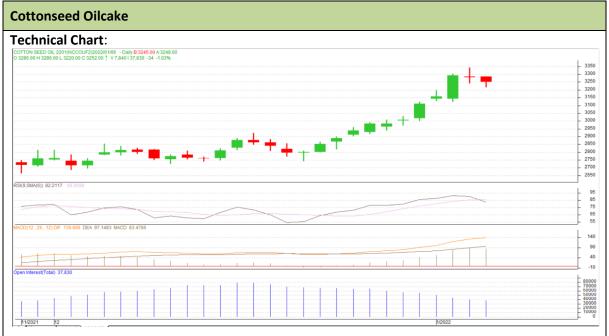

<sup>\*</sup> Do not carry-forward the position next day.

Commodity: Cotton Seed oil Cake Exchange: NCDEX Contract: Jan Expiry: Jan 20th, 2022

## **Technical Commentary:**

- The Cottonseed oilcake posted gain on buyers interest.
- However, strong resistance can be seen at 2977.
- MACD, indicating firm momentum.
- RSI is indicating strong buying strength.

The Cottonseed oilcake prices are likely to feature loss on Thursday's trading session.

| <b>Intraday Supports</b> | nces  | <b>S1</b> | S2   | PCP   | R1   | R2    |      |
|--------------------------|-------|-----------|------|-------|------|-------|------|
| Cottonseed oilcake       | NCDEX | Jan       | 2736 | 2786  | 2852 | 2977  | 3027 |
| Intraday Trade Call      |       |           | Call | Entry | Call | Entry | T1   |
| Cottonseed oilcake       | NCDEX | Jan       | Sell | 2862  | 2827 | 2802  | 2883 |