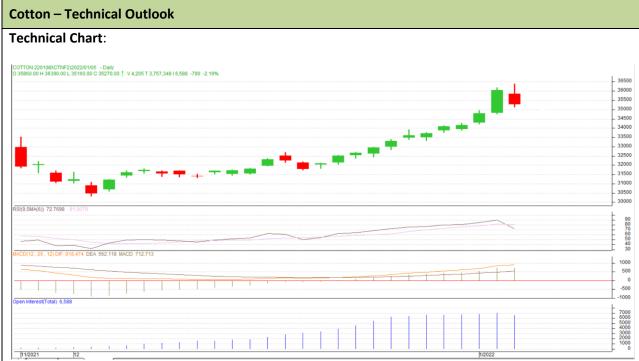

Commodity: Cotton Exchange: MCX
Contract: Jan Expiry: Jan 31, 2021

## **Technical Commentary**:

- The Cotton posted gain on buyers interest.
- However, strong resistance can be seen at 35500.
- MACD, indicating steady momentum.
- RSI is indicating steady to firm buying strength.

The cotton prices are likely to feature loss on Thursday's trading session.

| Intraday Supports & Resistances |     |     | S1    | S2    | PCP   | R1    | R2    |
|---------------------------------|-----|-----|-------|-------|-------|-------|-------|
| Cotton                          | MCX | Jan | 34870 | 34950 | 35270 | 35500 | 35620 |
| Intraday Trade Call             |     |     | Call  | Entry | T1    | T2    | SL    |
| Cotton                          | MCX | Jan | Sell  | 35280 | 35160 | 35060 | 35352 |