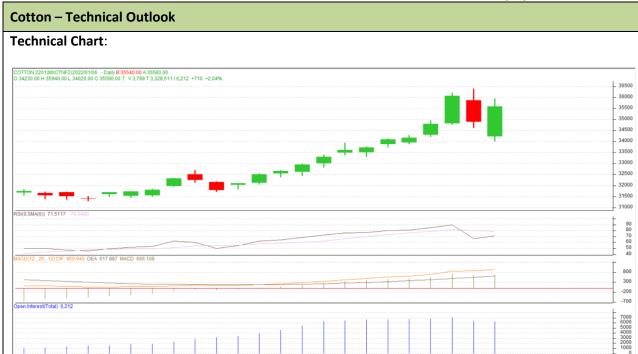

Commodity: Cotton Exchange: MCX
Contract: Jan Expiry: Jan 31, 2021

## **Technical Commentary:**

- The Cotton posted gain on buyers interest.
- However, strong resistance can be seen at 33800.
- MACD, indicating steady momentum.
- RSI is indicating steady to firm buying strength.

The cotton prices are likely to feature gain on Friday's trading session.

| Intraday Supports & Resistances |     |     | S1    | S2    | PCP      | R1    | R2    |
|---------------------------------|-----|-----|-------|-------|----------|-------|-------|
| Cotton                          | MCX | Jan | 33170 | 33250 | 35590    | 33800 | 33920 |
| Intraday Trade Call             |     |     | Call  | Entry | Entry T1 |       | SL    |
| Cotton                          | MCX | Jan | Buy   | 33580 | 33680    | 33770 | 33510 |

<sup>\*</sup> Do not carry-forward the position next day.

Commodity: Cotton Seed oil Cake Exchange: NCDEX Contract: Jan Expiry: Jan 20th, 2022