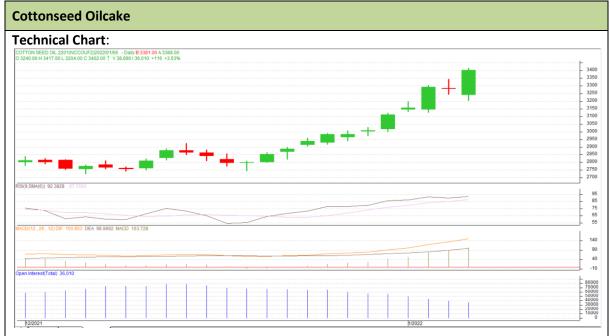

<sup>\*</sup> Do not carry-forward the position next day.

Commodity: Cotton Seed oil Cake Exchange: NCDEX Contract: Jan Expiry: Jan 20th, 2022

## **Technical Commentary:**

- The Cottonseed oilcake posted gain on buyers interest.
- However, strong resistance can be seen at 3542.
- MACD, indicating firm momentum.
- RSI is indicating strong buying strength.

The Cottonseed oilcake prices are likely to feature gain on Friday's trading session.

| <b>Intraday Supports</b> | nces  | <b>S1</b> | <b>S2</b> | PCP   | R1   | R2    |      |
|--------------------------|-------|-----------|-----------|-------|------|-------|------|
| Cottonseed oilcake       | NCDEX | Jan       | 3212      | 3282  | 3402 | 3542  | 3602 |
| Intraday Trade Call      |       |           | Call      | Entry | Call | Entry | T1   |
| Cottonseed oilcake       | NCDEX | Jan       | Buy       | 3392  | 3492 | 3512  | 3322 |

<sup>\*</sup> Do not carry-forward the position next day.