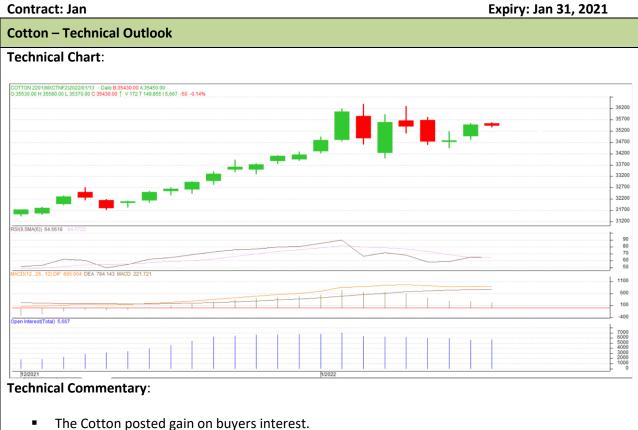

## Exchange: MCX Expiry: Jan 31, 2021

- However, strong resistance can be seen at 35640.
- MACD, indicating steady momentum.
- RSI is indicating steady to firm buying strength.

The cotton prices are likely to feature gain on Thursday's trading session.

| Intraday Supports & Resistances |     | S1  | S2    | PCP   | R1    | R2    |       |
|---------------------------------|-----|-----|-------|-------|-------|-------|-------|
| Cotton                          | MCX | Jan | 35010 | 35090 | 35430 | 35640 | 35760 |
| Intraday Trade Call             |     |     | Call  | Entry | T1    | T2    | SL    |
| Cotton                          | MCX | Jan | Buy   | 35420 | 35520 | 35610 | 35350 |

\* Do not carry-forward the position next day.