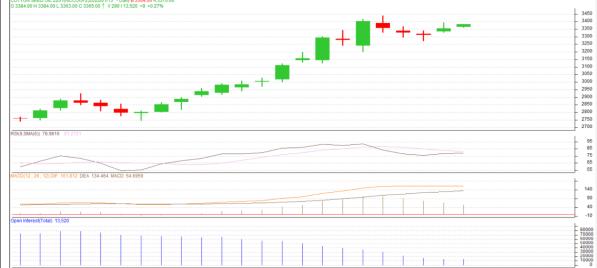

# Commodity: Cotton Seed oil Cake Exchange: NCDEX Contract: Jan Expiry: Jan 20th, 2022 Cottonseed Oilcake Exchange: NCDEX Technical Chart: Image: Contract State of the Contract State St

# **Technical Commentary:**

- The Cottonseed oilcake posted gain on buyers interest.
- However, strong resistance can be seen at 3505.
- MACD, indicating firm momentum.
- RSI is indicating strong buying strength.

The Cottonseed oilcake prices are likely to feature gain on Thursday's trading session.

| Intraday Supports     | nces  | <b>S1</b> | S2   | РСР   | R1   | R2    |      |
|-----------------------|-------|-----------|------|-------|------|-------|------|
| Cottonseed<br>oilcake | NCDEX | Jan       | 3175 | 3245  | 3365 | 3505  | 3565 |
| Intraday Trade Call   |       |           | Call | Entry | Call | Entry | T1   |
| Cottonseed<br>oilcake | NCDEX | Jan       | Buy  | 3355  | 3455 | 3475  | 3285 |

\* Do not carry-forward the position next day.