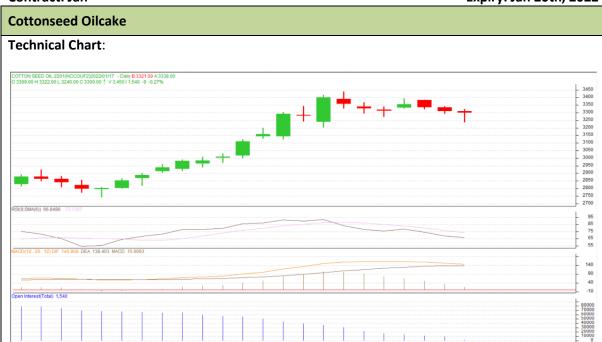

## **Technical Commentary:**

- The Cottonseed oilcake posted gain on buyers interest.
- However, strong resistance can be seen at 3405.
- MACD, indicating firm momentum.
- RSI is indicating strong buying strength.

The Cottonseed oilcake prices are likely to feature gain on Tuesday's trading session.

| Intraday Supports   | nces  | <b>S1</b> | S2   | PCP   | R1   | R2    |      |
|---------------------|-------|-----------|------|-------|------|-------|------|
| Cottonseed oilcake  | NCDEX | Jan       | 3164 | 3214  | 3300 | 3405  | 3455 |
| Intraday Trade Call |       |           | Call | Entry | Call | Entry | T1   |
| Cottonseed oilcake  | NCDEX | Jan       | Sell | 3290  | 3255 | 3230  | 3311 |