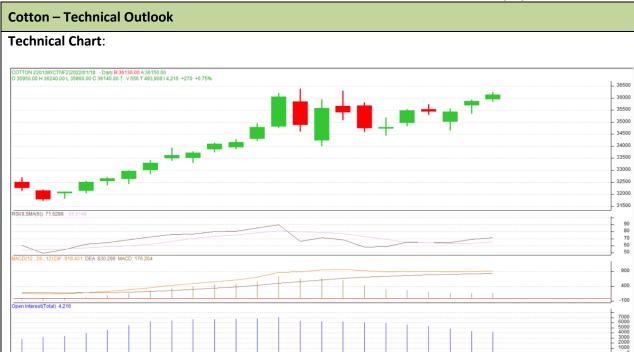

## **Technical Commentary:**

- The Cotton posted gain on buyers interest.
- However, strong resistance can be seen at 36330.
- MACD, indicating steady momentum.
- RSI is indicating steady to firm buying strength.

The cotton prices are likely to feature gain on Tuesday's trading session.

| Intraday Supports & Resistances |     |     | <b>S1</b> | S2    | PCP   | R1    | R2    |
|---------------------------------|-----|-----|-----------|-------|-------|-------|-------|
| Cotton                          | MCX | Jan | 35700     | 35780 | 36120 | 36330 | 36450 |
| Intraday Trade Call             |     |     | Call      | Entry | T1    | T2    | SL    |
| Cotton                          | MCX | Jan | Buy       | 36110 | 36210 | 36300 | 36040 |